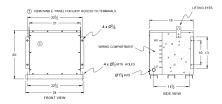

## BA30J-N1/EP \$4,890.16 USD

SKU: 7803c30757e8 Categories: <u>Encapsulated Isolation Transformer</u>

## SCHEMATIC/DIAGRAM AND DIMENSION PICTURES





## **PRODUCT SPECIFICATIONS**

| Weight              | 520 lbs             |
|---------------------|---------------------|
| Phases              | <u>3</u>            |
| kVA                 | <u>30</u>           |
| Connection          | <u>3Ph-DY-5T-SD</u> |
| Primary Voltage     | <u>600</u>          |
| Primary Max Current | <u>28.9A</u>        |
| Primary Markings    | <u>H1-H2-3</u>      |
| Primary Terminals   | <u>#2-14 AWG</u>    |



## BA30J-N1/EP



| Secondary Voltage          | 400Y/231                                                                                |
|----------------------------|-----------------------------------------------------------------------------------------|
| Secondary Markings         | <u>X0-X1-X2-X3</u>