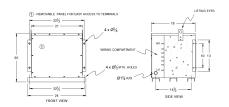

# **OFFICIAL QUOTE**

#### BA30J-N1/EP





# BA30J-N1/EP

\$6,640.00 CAD

**SKU:** 7803c30757e8

**Categories:** Encapsulated Isolation Transformer

## **SCHEMATIC/DIAGRAM AND DIMENSION PICTURES**





### **PRODUCT SPECIFICATIONS**

| Weight              | 520 lbs             |
|---------------------|---------------------|
| Phases              | 3                   |
| kVA                 | 30                  |
| Connection          | <u>3Ph-DY-5T-SD</u> |
| Primary Voltage     | 600                 |
| Primary Max Current | 28.9A               |
| Primary Markings    | <u>H1-H2-3</u>      |
| Primary Terminals   | #2-14 AWG           |



# **OFFICIAL QUOTE**

#### BA30J-N1/EP



| Secondary Voltage          | <u>400Y/231</u>                                                                      |
|----------------------------|--------------------------------------------------------------------------------------|
| Secondary Markings         | <u>X0-X1-X2-X3</u>