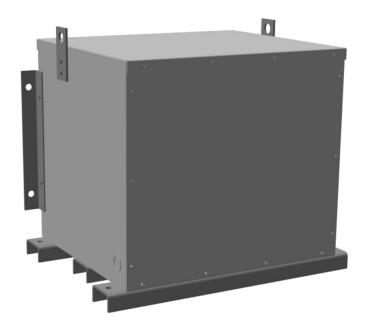

### **PRODUCT SPECIFICATIONS**

| Weight              | 520 lbs             |
|---------------------|---------------------|
| Phases              | 3                   |
| kVA                 | 30                  |
| Connection          | <u>3Ph-DY-5T-SD</u> |
| Primary Voltage     | 600                 |
| Primary Max Current | 28.9A               |
| Primary Markings    | <u>H1-H2-3</u>      |
| Primary Terminals   | #2-14 AWG           |

#### BA30J-N1/EP

| Secondary Voltage          | <u>400Y/231</u>                                                                      |
|----------------------------|--------------------------------------------------------------------------------------|
| Secondary Markings         | <u>X0-X1-X2-X3</u>                                                                   |
| Secondary Terminals        | #2-14 AWG                                                                            |
| Primary Taps               | <u>+/- 2 x 2.5%</u>                                                                  |
| Conductor Material         | <u>Aluminum</u>                                                                      |
| Temperatue Rise            | 130°C                                                                                |
| Insuation Class            | 200°C                                                                                |
| BIL (Insulation) Level     | <u>10kV</u>                                                                          |
| Efficiency                 | N/A                                                                                  |
| Impedance                  | <u>1.5 - 3.5%</u>                                                                    |
| Sound (db)                 | <u>45</u>                                                                            |
| Enclosure Type             | NEMA 3R Indoor                                                                       |
| Enclosure                  | E3R-3PEP-5                                                                           |
| Finish                     | Polyster Powder Coat – ANSI/ASA 61 Grey                                              |
| Standards & Certifications | CSA Certified File No. LR34493, UL Listed File No. E108255, ISO 9001:2015 Registered |