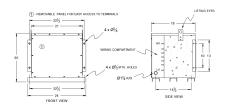

# **OFFICIAL QUOTE**

#### BA30J-N1/EP





# BA30J-N1/EP

\$6,640.00 CAD

**SKU:** 7803c30757e8

**Categories:** Encapsulated Isolation Transformer

# **SCHEMATIC/DIAGRAM AND DIMENSION PICTURES**





### **PRODUCT SPECIFICATIONS**

| Weight              | 520 lbs             |
|---------------------|---------------------|
| Phases              | 3                   |
| kVA                 | 30                  |
| Connection          | <u>3Ph-DY-5T-SD</u> |
| Primary Voltage     | 600                 |
| Primary Max Current | 28.9A               |
| Primary Markings    | <u>H1-H2-3</u>      |
| Primary Terminals   | #2-14 AWG           |



# **OFFICIAL QUOTE**

#### BA30J-N1/EP



| Secondary Voltage          | <u>400Y/231</u>                                                                      |
|----------------------------|--------------------------------------------------------------------------------------|
| Secondary Markings         | <u>X0-X1-X2-X3</u>