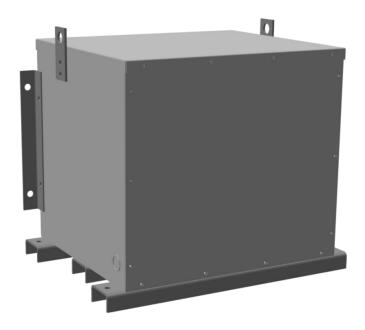

# **OFFICIAL QUOTE**

#### BA30J-N1/EP





# BA30J-N1/EP

\$6,640.00 CAD

**SKU:** 7803c30757e8

**Categories:** Encapsulated Isolation Transformer

# **SCHEMATIC/DIAGRAM AND DIMENSION PICTURES**





### **PRODUCT SPECIFICATIONS**

| Weight              | 520 lbs             |
|---------------------|---------------------|
| Phases              | 3                   |
| kVA                 | 30                  |
| Connection          | <u>3Ph-DY-5T-SD</u> |
| Primary Voltage     | 600                 |
| Primary Max Current | 28.9A               |
| Primary Markings    | <u>H1-H2-3</u>      |
| Primary Terminals   | #2-14 AWG           |



# **OFFICIAL QUOTE**

#### BA30J-N1/EP



| Secondary Voltage          | <u>400Y/231</u>                                                                      |
|----------------------------|-