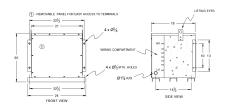

# **OFFICIAL QUOTE**

#### BA30J-N1/EP





# BA30J-N1/EP

\$6,640.00 CAD

**SKU:** 7803c30757e8

**Categories:** Encapsulated Isolation Transformer

# **SCHEMATIC/DIAGRAM AND DIMENSION PICTURES**





### **PRODUCT SPECIFICATIONS**

| Weight              | 520 lbs             |
|---------------------|---------------------|
| Phases              | 3                   |
| kVA                 | 30                  |
| Connection          | <u>3Ph-DY-5T-SD</u> |
| Primary Voltage     | 600                 |
| Primary Max Current | 28.9A               |
| Primary Markings    | <u>H1-H2-3</u>      |
| Primary Terminals   | #2-14 AWG           |



# OFFICIAL QUOTE

#### BA30J-N1/EP



| Secondary Voltage          | 400Y/231                                                                             |
|----------------------------|--------------------------------------------------------------------------------------|
| Secondary Markings         | <u>X0-X1-X2-X3</u>