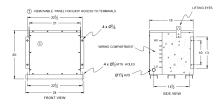

## SCHEMATIC/DIAGRAM AND DIMENSION PICTURES

## **PRODUCT SPECIFICATIONS**

| Weight              | 520 lbs             |
|---------------------|---------------------|
| Phases              | <u>3</u>            |
| kVA                 | <u>30</u>           |
| Connection          | <u>3Ph-DY-5T-SD</u> |
| Primary Voltage     | <u>600</u>          |
| Primary Max Current | <u>28.9A</u>        |
| Primary Markings    | <u>H1-H2-3</u>      |
| Primary Terminals   | <u>#2-14 AWG</u>    |

## BA30J-N1/EP

| Secondary Voltage          | 400Y/231                                                                                |
|----------------------------|-----------------------------------------------------------------------------------------|
| Secondary Markings         | <u>X0-X1-X2-X3</u>                                                                      |
| Secondary Terminals        | <u>#2-14 AWG</u>                                                                        |
| Primary Taps               | +/-2 x 2.5%                                                                             |
| Conductor Material         | Aluminum                                                                                |
| Temperatue Rise            | <u>130°C</u>                                                                            |
| Insuation Class            | <u>200°C</u>                                                                            |
| BIL (Insulation) Level     | <u>10kV</u>                                                                             |
| Efficiency                 | <u>N/A</u>                                                                              |
| Impedance                  | <u>1.5 – 3.5%</u>                                                                       |
| Sound (db)                 | <u>45</u>                                                                               |
| Enclosure Type             | NEMA 3R Indoor                                                                          |
| Enclosure                  | E3R-3PEP-5                                                                              |
| Finish                     | Polyster Powder Coat – ANSI/ASA 61 Grey                                                 |
| Standards & Certifications | CSA Certified File No. LR34493, UL Listed File No. E108255, ISO 9001:2015<br>Registered |