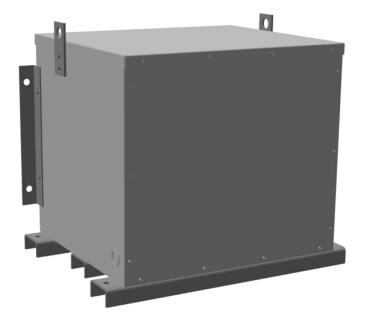

## BA30J-N1/EP \$6,640.00 CAD

SKU: 7803c30757e8 Categories: Encapsulated Isolation Transformer

## **PRODUCT SPECIFICATIONS**

| Weight              | 520 lbs             |
|---------------------|---------------------|
| Phases              | <u>3</u>            |
| kVA                 | <u>30</u>           |
| Connection          | <u>3Ph-DY-5T-SD</u> |
| Primary Voltage     | <u>600</u>          |
| Primary Max Current | <u>28.9A</u>        |
| Primary Markings    | <u>H1-H2-3</u>      |
| Primary Terminals   | <u>#2-14 AWG</u>    |