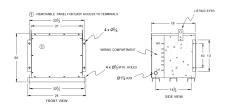

# **OFFICIAL QUOTE**

#### BA30J-N1/EP





# BA30J-N1/EP

\$6,640.00 CAD

**SKU:** 7803c30757e8

**Categories:** Encapsulated Isolation Transformer

# **SCHEMATIC/DIAGRAM AND DIMENSION PICTURES**





### **PRODUCT SPECIFICATIONS**

| Weight              | 520 lbs             |
|---------------------|---------------------|
| Phases              | 3                   |
| kVA                 | 30                  |
| Connection          | <u>3Ph-DY-5T-SD</u> |
| Primary Voltage     | 600                 |
| Primary Max Current | 28.9A               |
| Primary Markings    | <u>H1-H2-3</u>      |
| Primary Terminals   | #2-14 AWG           |



# **OFFICIAL QUOTE**

#### BA30J-N1/EP



| Secondary Voltage          | 400Y/231                                                                             |
|----------------------------|--------------------------------------------------------------------------------------|
| Secondary Markings         | <u>X0-X1-X2-X3</u>