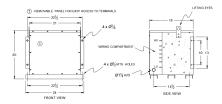

## BA30J-N1/EP \$6,640.00 CAD

SKU: 7803c30757e8 Categories: <u>Encapsulated Isolation Transformer</u>

## SCHEMATIC/DIAGRAM AND DIMENSION PICTURES





## **PRODUCT SPECIFICATIONS**

| Weight              | 520 lbs             |
|---------------------|---------------------|
| Phases              | <u>3</u>            |
| kVA                 | <u>30</u>           |
| Connection          | <u>3Ph-DY-5T-SD</u> |
| Primary Voltage     | <u>600</u>          |
| Primary Max Current | <u>28.9A</u>        |
| Primary Markings    | <u>H1-H2-3</u>      |
| Primary Terminals   | <u>#2-14 AWG</u>    |



## BA30J-N1/EP



| Secondary Voltage          | 400Y/231                                                                                |
|----------------------------|-----------------------------------------------------------------------------------------|
| Secondary voltage          |