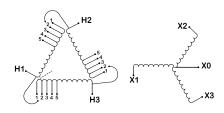

## SCHEMATIC/DIAGRAM AND DIMENSION PICTURES

## **PRODUCT SPECIFICATIONS**

| Weight              | 520 lbs             |
|---------------------|---------------------|
| Phases              | <u>3</u>            |
| kVA                 | <u>30</u>           |
| Connection          | <u>3Ph-DY-5T-SD</u> |
| Primary Voltage     | <u>600</u>          |
| Primary Max Current | <u>28.9A</u>        |
| Primary Markings    | <u>H1-H2-3</u>      |
| Primary Terminals   | <u>#2-14 AWG</u>    |

## BA30J-N1/EP

| Secondary Voltage          | 400Y/231                                                                                |
|----------------------------|-----------------------------------------------------------------------------------------|
| Secondary voltage          |                                                                                         |
| Secondary Markings         | <u>X0-X1-X2-X3</u>                                                                      |
| Secondary Terminals        | <u>#2-14 AWG</u>                                                                        |
| Primary Taps               | <u>+/-2 x 2.5%</u>                                                                      |
| Conductor Material         | Aluminum                                                                                |
| Temperatue Rise            | <u>130°C</u>                                                                            |
| Insuation Class            | <u>200°C</u>                                                                            |
| BIL (Insulation) Level     | <u>10kV</u>                                                                             |
| Efficiency                 | <u>N/A</u>                                                                              |
| Impedance                  | <u>1.5 – 3.5%</u>                                                                       |
| Sound (db)                 | <u>45</u>                                                                               |
| Enclosure Type             | NEMA 3R Indoor                                                                          |
| Enclosure                  | E3R-3PEP-5                                                                              |
| Finish                     | Polyster Powder Coat – ANSI/ASA 61 Grey                                                 |
| Standards & Certifications | CSA Certified File No. LR34493, UL Listed File No. E108255, ISO 9001:2015<br>Registered |