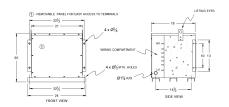

# **OFFICIAL QUOTE**

#### BA30J-N1/EP





# BA30J-N1/EP

\$4,890.16 USD

**SKU:** 7803c30757e8

**Categories:** Encapsulated Isolation Transformer

## **SCHEMATIC/DIAGRAM AND DIMENSION PICTURES**





### **PRODUCT SPECIFICATIONS**

| Weight              | 520 lbs             |
|---------------------|---------------------|
| Phases              | 3                   |
| kVA                 | 30                  |
| Connection          | <u>3Ph-DY-5T-SD</u> |
| Primary Voltage     | 600                 |
| Primary Max Current | 28.9A               |
| Primary Markings    | <u>H1-H2-3</u>      |
| Primary Terminals   | #2-14 AWG           |



# **OFFICIAL QUOTE**

#### BA30J-N1/EP



| Secondary Voltage          | <u>400Y/231</u>                                                                      |
|----------------------------|--------------------------------------------------------------------------------------|
| Secondary Markings         | <u>X0-X1-X2-X3</u>