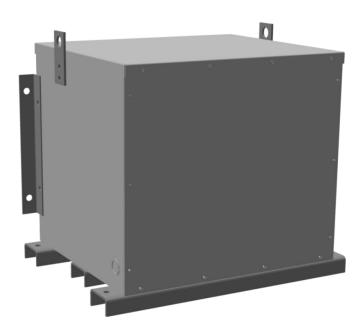

# **OFFICIAL QUOTE**

#### BA30J-N1/EP





# BA30J-N1/EP

\$4,890.16 USD

**SKU:** 7803c30757e8

**Categories:** Encapsulated Isolation Transformer

## **SCHEMATIC/DIAGRAM AND DIMENSION PICTURES**





### **PRODUCT SPECIFICATIONS**

| Weight              | 520 lbs             |
|---------------------|---------------------|
| Phases              | 3                   |
| kVA                 | 30                  |
| Connection          | <u>3Ph-DY-5T-SD</u> |
| Primary Voltage     | 600                 |
| Primary Max Current | 28.9A               |
| Primary Markings    | <u>H1-H2-3</u>      |
| Primary Terminals   | #2-14 AWG           |



# **OFFICIAL QUOTE**

#### BA30J-N1/EP



| Secondary Voltage          | <u>400Y/231</u>                                                                      |
|----------------------------|