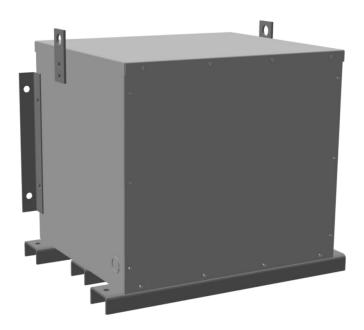

## **PRODUCT SPECIFICATIONS**

| Weight              | 520 lbs             |
|---------------------|---------------------|
| Phases              | 3                   |
| kVA                 | 30                  |
| Connection          | <u>3Ph-DY-5T-SD</u> |
| Primary Voltage     | 600                 |
| Primary Max Current | 28.9A               |
| Primary Markings    | <u>H1-H2-3</u>      |
| Primary Terminals   | #2-14 AWG           |

### BA30J-M/EP

| Secondary Voltage          | <u>208Y/120</u>                                                                      |
|----------------------------|--------------------------------------------------------------------------------------|
| Secondary Max Current      | 83.3A                                                                                |
| Secondary Markings         | <u>X0-X1-X2-X3</u>                                                                   |
| Secondary Terminals        | #2/0-6 AWG                                                                           |
| Primary Taps               | <u>+/- 2 x 2.5%</u>                                                                  |
| Conductor Material         | <u>Aluminum</u>                                                                      |
| Temperatue Rise            | 130°C                                                                                |
| Insuation Class            | 200°C                                                                                |
| BIL (Insulation) Level     | 10kV                                                                                 |
| Efficiency                 | N/A                                                                                  |
| Impedance                  | 1.5 - 3.5%                                                                           |
| Sound (db)                 | 45                                                                                   |
| Enclosure Type             | NEMA 3R Indoor                                                                       |
| Enclosure                  | E3R-3PEP-5                                                                           |
| Finish                     | Polyster Powder Coat – ANSI/ASA 61 Grey                                              |
| Standards & Certifications | CSA Certified File No. LR34493, UL Listed File No. E108255, ISO 9001:2015 Registered |