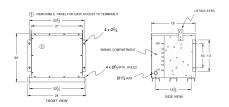

# **OFFICIAL QUOTE**

### BA30J-M/EP





# BA30J-M/EP

\$4,400.00 CAD

SKU: bc338c10dc46

**Categories:** Encapsulated Isolation Transformer

## **SCHEMATIC/DIAGRAM AND DIMENSION PICTURES**





## **PRODUCT SPECIFICATIONS**

| Weight              | 520 lbs             |
|---------------------|---------------------|
| Phases              | 3                   |
| kVA                 | 30                  |
| Connection          | <u>3Ph-DY-5T-SD</u> |
| Primary Voltage     | 600                 |
| Primary Max Current | 28.9A               |
| Primary Markings    | <u>H1-H2-3</u>      |
| Primary Terminals   | #2-14 AWG           |



# **OFFICIAL QUOTE**

### BA30J-M/EP



| Secondary Voltage          | <u>208Y/120</u>                                                                      |
|----------------------------|--------------------------------------------------------------------------------------|
| Secondary Max Current      | 83.3A