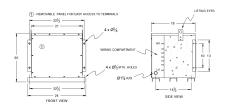

# **OFFICIAL QUOTE**

### BA30J-M/EP





# BA30J-M/EP

\$4,400.00 CAD

SKU: bc338c10dc46

**Categories:** Encapsulated Isolation Transformer

## **SCHEMATIC/DIAGRAM AND DIMENSION PICTURES**





## **PRODUCT SPECIFICATIONS**

| Weight              | 520 lbs             |
|---------------------|---------------------|
| Phases              | 3                   |
| kVA                 | 30                  |
| Connection          | <u>3Ph-DY-5T-SD</u> |
| Primary Voltage     | 600                 |
| Primary Max Current | 28.9A               |
| Primary Markings    | <u>H1-H2-3</u>      |
| Primary Terminals   | #2-14 AWG           |



# **OFFICIAL QUOTE**

### BA30J-M/EP



| Secondary Voltage          | <u>208Y/120</u>                                                                      |
|----------------------------|--------------------------------------------------------------------------------------|
| Secondary Max Current      | 83.3A