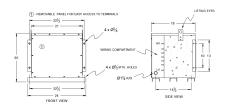

# **OFFICIAL QUOTE**

### BA30J-M/EP





# BA30J-M/EP

\$4,400.00 CAD

SKU: bc338c10dc46

**Categories:** Encapsulated Isolation Transformer

## **SCHEMATIC/DIAGRAM AND DIMENSION PICTURES**





## **PRODUCT SPECIFICATIONS**

| Weight              | 520 lbs             |
|---------------------|---------------------|
| Phases              | 3                   |
| kVA                 | 30                  |
| Connection          | <u>3Ph-DY-5T-SD</u> |
| Primary Voltage     | 600                 |
| Primary Max Current | 28.9A               |
| Primary Markings    | <u>H1-H2-3</u>      |
| Primary Terminals   | #2-14 AWG           |



# **OFFICIAL QUOTE**

### BA30J-M/EP



| Secondary Voltage          | <u>208Y/120</u>                                                                      |
|----------------------------|--------------------------------------------------------------------------------------|
| Secondary Max Current      | 83.3A