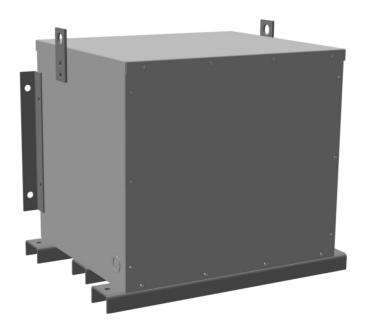

# BA30J-M/EP

\$4,400.00 CAD

SKU: bc338c10dc46

**Categories:** Encapsulated Isolation Transformer

## **PRODUCT SPECIFICATIONS**

| Weight              | 520 lbs             |
|---------------------|---------------------|
| Phases              | 3                   |
| kVA                 | 30                  |
| Connection          | <u>3Ph-DY-5T-SD</u> |
| Primary Voltage     | 600                 |
| Primary Max Current | 28.9A               |
| Primary Markings    | <u>H1-H2-3</u>      |
| Primary Terminals   | #2-14 AWG           |

### BA30J-M/EP

| Secondary Voltage          | <u>208Y/120</u>                                                                      |
|----------------------------|--------------------------------------------------------------------------------------|
| Secondary Max Current      | 83.3A                                                                                |
| Secondary Markings         | <u>X0-X1-X2-X3</u>                                                                   |
| Secondary Terminals        | #2/0-6 AWG                                                                           |
| Primary Taps               | <u>+/- 2 x 2.5%</u>                                                                  |
| Conductor Material         | <u>Aluminum</u>                                                                      |
| Temperatue Rise            | 130°C                                                                                |
| Insuation Class            | 200°C                                                                                |
| BIL (Insulation) Level     | <u>10kV</u>                                                                          |
| Efficiency                 | N/A                                                                                  |
| Impedance                  | <u>1.5 - 3.5%</u>                                                                    |
| Sound (db)                 | 45                                                                                   |
| Enclosure Type             | NEMA 3R Indoor                                                                       |
| Enclosure                  | <u>E3R-3PEP-5</u>                                                                    |
| Finish                     | Polyster Powder Coat – ANSI/ASA 61 Grey                                              |
| Standards & Certifications | CSA Certified File No. LR34493, UL Listed File No. E108255, ISO 9001:2015 Registered |