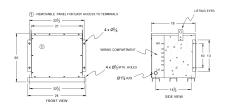

# **OFFICIAL QUOTE**

### BA30J-F/EP





# BA30J-F/EP

\$2,272.01 USD

**SKU**: 08eae55d4ee3

**Categories:** Encapsulated Isolation Transformer

## **SCHEMATIC/DIAGRAM AND DIMENSION PICTURES**





## **PRODUCT SPECIFICATIONS**

| Weight              | 520 lbs        |
|---------------------|----------------|
| Phases              | 3              |
| kVA                 | 30             |
| Connection          | 3Ph-DY-5T-SD   |
| Primary Voltage     | 600            |
| Primary Max Current | 28.9A          |
| Primary Markings    | <u>H1-H2-3</u> |
| Primary Terminals   | #2-14 AWG      |



# **OFFICIAL QUOTE**

### BA30J-F/EP



| Secondary Voltage          | 380Y/220                                                                             |
|----------------------------|--------------------------------------------------------------------------------------|
| Secondary Max Current      | 45.6A                                                                                |