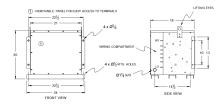

## SCHEMATIC/DIAGRAM AND DIMENSION PICTURES

## **PRODUCT SPECIFICATIONS**

| Weight              | 520 lbs             |
|---------------------|---------------------|
| Phases              | 3                   |
| kVA                 | <u>30</u>           |
| Connection          | <u>3Ph-DY-5T-SD</u> |
| Primary Voltage     | <u>600</u>          |
| Primary Max Current | <u>28.9A</u>        |
| Primary Markings    | <u>H1-H2-3</u>      |
| Primary Terminals   | <u>#2-14 AWG</u>    |

| Secondary Voltage          | <u>380Y/220</u>                                                                         |
|----------------------------|-----------------------------------------------------------------------------------------|
| Secondary Max Current      | 45.6A                                                                                   |
| Secondary Markings         | <u>X0-X1-X2-X3</u>                                                                      |
| Secondary Terminals        | <u>#2-14 AWG</u>                                                                        |
| Primary Taps               | <u>+/-2 x 2.5%</u>                                                                      |
| Conductor Material         | Aluminum                                                                                |
| Temperatue Rise            | <u>130°C</u>                                                                            |
| Insuation Class            | 200°C                                                                                   |
| BIL (Insulation) Level     | <u>10kV</u>                                                                             |
| Efficiency                 | N/A                                                                                     |
| Impedance                  | <u>1.5 – 3.5%</u>                                                                       |
| Sound (db)                 | 45                                                                                      |
| Enclosure Type             | NEMA 3R Indoor                                                                          |
| Enclosure                  | E3R-3PEP-5                                                                              |
| Finish                     | Polyster Powder Coat – ANSI/ASA 61 Grey                                                 |
| Standards & Certifications | CSA Certified File No. LR34493, UL Listed File No. E108255, ISO 9001:2015<br>Registered |