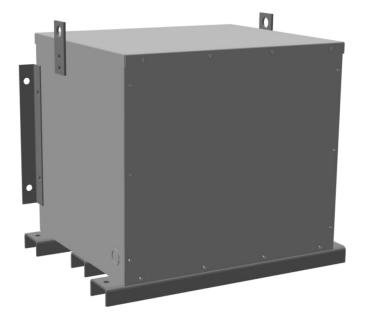

## BA30J-F/EP \$3,085.00 CAD

**SKU:** 08eae55d4ee3 Categories: Encapsulated Isolation Transformer

## **PRODUCT SPECIFICATIONS**

| Weight              | 520 lbs             |
|---------------------|---------------------|
| Phases              | 3                   |
| kVA                 | <u>30</u>           |
| Connection          | <u>3Ph-DY-5T-SD</u> |
| Primary Voltage     | <u>600</u>          |
| Primary Max Current | <u>28.9A</u>        |
| Primary Markings    | <u>H1-H2-3</u>      |
| Primary Terminals   | <u>#2-14 AWG</u>    |