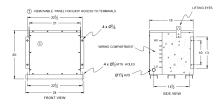

## SCHEMATIC/DIAGRAM AND DIMENSION PICTURES

## **PRODUCT SPECIFICATIONS**

| Weight              | 520 lbs             |
|---------------------|---------------------|
| Phases              | 3                   |
| kVA                 | <u>30</u>           |
| Connection          | <u>3Ph-DY-5T-SD</u> |
| Primary Voltage     | <u>600</u>          |
| Primary Max Current | <u>28.9A</u>        |
| Primary Markings    | <u>H1-H2-3</u>      |
| Primary Terminals   | <u>#2-14 AWG</u>    |

| Secondary Voltage          | <u>380Y/220</u>                                                                         |
|----------------------------|-----------------------------------------------------------------------------------------|
| Secondary Max Current      | 45.6A                                                                                   |
| Secondary Markings         | <u>X0-X1-X2-X3</u>                                                                      |
| Secondary Terminals        | <u>#2-14 AWG</u>                                                                        |
| Primary Taps               | <u>+/-2 x 2.5%</u>                                                                      |
| Conductor Material         | Aluminum                                                                                |
| Temperatue Rise            | <u>130°C</u>                                                                            |
| Insuation Class            | 200°C                                                                                   |
| BIL (Insulation) Level     | <u>10kV</u>                                                                             |
| Efficiency                 | N/A                                                                                     |
| Impedance                  | <u>1.5 – 3.5%</u>                                                                       |
| Sound (db)                 | 45                                                                                      |
| Enclosure Type             | NEMA 3R Indoor                                                                          |
| Enclosure                  | E3R-3PEP-5                                                                              |
| Finish                     | Polyster Powder Coat – ANSI/ASA 61 Grey                                                 |
| Standards & Certifications | CSA Certified File No. LR34493, UL Listed File No. E108255, ISO 9001:2015<br>Registered |