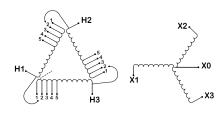

## **PRODUCT SPECIFICATIONS**

| Weight              | 520 lbs             |
|---------------------|---------------------|
| Phases              | 3                   |
| kVA                 | <u>30</u>           |
| Connection          | <u>3Ph-DY-5T-SD</u> |
| Primary Voltage     | <u>600</u>          |
| Primary Max Current | <u>28.9A</u>        |
| Primary Markings    | <u>H1-H2-3</u>      |
| Primary Terminals   | <u>#2-14 AWG</u>    |

| Secondary Voltage          | <u>380Y/220</u>                                                                         |
|----------------------------|-----------------------------------------------------------------------------------------|
| Secondary Max Current      | 45.6A                                                                                   |
| Secondary Markings         | <u>X0-X1-X2-X3</u>                                                                      |
| Secondary Terminals        | <u>#2-14 AWG</u>                                                                        |
| Primary Taps               | <u>+/-2 x 2.5%</u>                                                                      |
| Conductor Material         | Aluminum                                                                                |
| Temperatue Rise            | <u>130°C</u>                                                                            |
| Insuation Class            | 200°C                                                                                   |
| BIL (Insulation) Level     | <u>10kV</u>                                                                             |
| Efficiency                 | N/A                                                                                     |
| Impedance                  | <u>1.5 – 3.5%</u>                                                                       |
| Sound (db)                 | 45                                                                                      |
| Enclosure Type             | NEMA 3R Indoor                                                                          |
| Enclosure                  | E3R-3PEP-5                                                                              |
| Finish                     | Polyster Powder Coat – ANSI/ASA 61 Grey                                                 |
| Standards & Certifications | CSA Certified File No. LR34493, UL Listed File No. E108255, ISO 9001:2015<br>Registered |