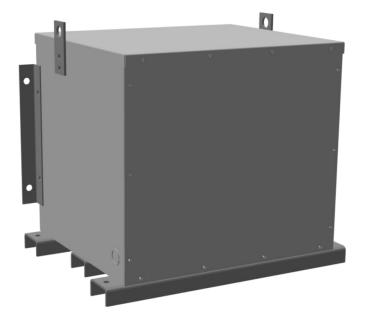

## **PRODUCT SPECIFICATIONS**

| Weight              | 520 lbs             |
|---------------------|---------------------|
| Phases              | 3                   |
| kVA                 | <u>30</u>           |
| Connection          | <u>3Ph-DY-5T-SD</u> |
| Primary Voltage     | <u>600</u>          |
| Primary Max Current | <u>28.9A</u>        |
| Primary Markings    | <u>H1-H2-3</u>      |
| Primary Terminals   | <u>#2-14 AWG</u>    |

| Secondary Voltage          | <u>380Y/220</u>                                                                         |
|----------------------------|-----------------------------------------------------------------------------------------|
| Secondary Max Current      | 45.6A                                                                                   |
| Secondary Markings         | <u>X0-X1-X2-X3</u>                                                                      |
| Secondary Terminals        | <u>#2-14 AWG</u>                                                                        |
| Primary Taps               | <u>+/-2 x 2.5%</u>                                                                      |
| Conductor Material         | Aluminum                                                                                |
| Temperatue Rise            | <u>130°C</u>                                                                            |
| Insuation Class            | 200°C                                                                                   |
| BIL (Insulation) Level     | <u>10kV</u>                                                                             |
| Efficiency                 | N/A                                                                                     |
| Impedance                  | <u>1.5 – 3.5%</u>                                                                       |
| Sound (db)                 | 45                                                                                      |
| Enclosure Type             | NEMA 3R Indoor                                                                          |
| Enclosure                  | E3R-3PEP-5                                                                              |
| Finish                     | Polyster Powder Coat – ANSI/ASA 61 Grey                                                 |
| Standards & Certifications | CSA Certified File No. LR34493, UL Listed File No. E108255, ISO 9001:2015<br>Registered |