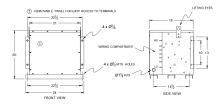

## SCHEMATIC/DIAGRAM AND DIMENSION PICTURES

## **PRODUCT SPECIFICATIONS**

| Weight              | 520 lbs             |
|---------------------|---------------------|
| Phases              | 3                   |
| kVA                 | <u>30</u>           |
| Connection          | <u>3Ph-DY-5T-SD</u> |
| Primary Voltage     | <u>600</u>          |
| Primary Max Current | <u>28.9A</u>        |
| Primary Markings    | <u>H1-H2-3</u>      |
| Primary Terminals   | <u>#2-14 AWG</u>    |

| Secondary Voltage          | <u>380Y/220</u>                                                                         |
|----------------------------|-----------------------------------------------------------------------------------------|
| Secondary Max Current      | <u>45.6A</u>                                                                            |
| Secondary Markings         | <u>X0-X1-X2-X3</u>                                                                      |
| Secondary Terminals        | <u>#2-14 AWG</u>                                                                        |
| Primary Taps               | <u>+/-2 x 2.5%</u>                                                                      |
| Conductor Material         | Aluminum                                                                                |
| Temperatue Rise            | <u>130°C</u>                                                                            |
| Insuation Class            | <u>200°C</u>                                                                            |
| BIL (Insulation) Level     | <u>10kV</u>                                                                             |
| Efficiency                 | N/A                                                                                     |
| Impedance                  | <u>1.5 - 3.5%</u>                                                                       |
| Sound (db)                 | <u>45</u>                                                                               |
| Enclosure Type             | NEMA 3R Indoor                                                                          |
| Enclosure                  | E3R-3PEP-5                                                                              |
| Finish                     | Polyster Powder Coat – ANSI/ASA 61 Grey                                                 |
| Standards & Certifications | CSA Certified File No. LR34493, UL Listed File No. E108255, ISO 9001:2015<br>Registered |