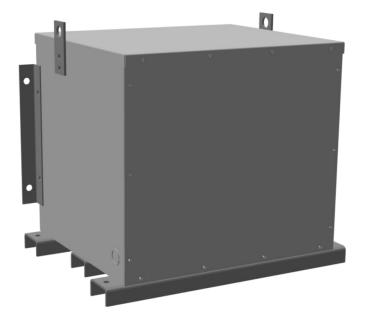

## BA30J-F/EP \$2,272.01 USD

**SKU:** 08eae55d4ee3 Categories: Encapsulated Isolation Transformer

## **PRODUCT SPECIFICATIONS**

| Weight              | 520 lbs             |
|---------------------|---------------------|
| Phases              | 3                   |
| kVA                 | <u>30</u>           |
| Connection          | <u>3Ph-DY-5T-SD</u> |
| Primary Voltage     | <u>600</u>          |
| Primary Max Current | <u>28.9A</u>        |
| Primary Markings    | <u>H1-H2-3</u>      |
| Primary Terminals   | <u>#2-14 AWG</u>    |