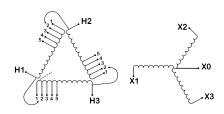

## SCHEMATIC/DIAGRAM AND DIMENSION PICTURES

## **PRODUCT SPECIFICATIONS**

| Weight              | 520 lbs             |
|---------------------|---------------------|
| Phases              | 3                   |
| kVA                 | <u>30</u>           |
| Connection          | <u>3Ph-DY-5T-SD</u> |
| Primary Voltage     | <u>600</u>          |
| Primary Max Current | <u>28.9A</u>        |
| Primary Markings    | <u>H1-H2-3</u>      |
| Primary Terminals   | <u>#2-14 AWG</u>    |

| Secondary Voltage          | <u>380Y/220</u>                                                                         |
|----------------------------|-----------------------------------------------------------------------------------------|
| Secondary Max Current      | <u>45.6A</u>                                                                            |
| Secondary Markings         | <u>X0-X1-X2-X3</u>                                                                      |
| Secondary Terminals        | <u>#2-14 AWG</u>                                                                        |
| Primary Taps               | <u>+/-2 x 2.5%</u>                                                                      |
| Conductor Material         | Aluminum                                                                                |
| Temperatue Rise            | <u>130°C</u>                                                                            |
| Insuation Class            | <u>200°C</u>                                                                            |
| BIL (Insulation) Level     | <u>10kV</u>                                                                             |
| Efficiency                 | N/A                                                                                     |
| Impedance                  | <u>1.5 - 3.5%</u>                                                                       |
| Sound (db)                 | <u>45</u>                                                                               |
| Enclosure Type             | NEMA 3R Indoor                                                                          |
| Enclosure                  | E3R-3PEP-5                                                                              |
| Finish                     | Polyster Powder Coat – ANSI/ASA 61 Grey                                                 |
| Standards & Certifications | CSA Certified File No. LR34493, UL Listed File No. E108255, ISO 9001:2015<br>Registered |