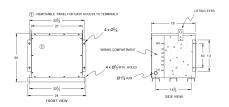

# **OFFICIAL QUOTE**

### BA30J-F/EP





# BA30J-F/EP

\$3,085.00 CAD

**SKU**: 08eae55d4ee3

**Categories:** Encapsulated Isolation Transformer

## **SCHEMATIC/DIAGRAM AND DIMENSION PICTURES**





## **PRODUCT SPECIFICATIONS**

| Weight              | 520 lbs             |
|---------------------|---------------------|
| Phases              | 3                   |
| kVA                 | 30                  |
| Connection          | <u>3Ph-DY-5T-SD</u> |
| Primary Voltage     | 600                 |
| Primary Max Current | 28.9A               |
| Primary Markings    | <u>H1-H2-3</u>      |
| Primary Terminals   | #2-14 AWG           |



# **OFFICIAL QUOTE**

### BA30J-F/EP



| Secondary Voltage          | 380Y/220                                                                             |
|----------------------------|--------------------------------------------------------------------------------------|
| Secondary Max Current      | 45.6A