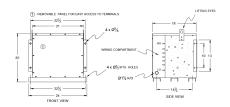

## **SCHEMATIC/DIAGRAM AND DIMENSION PICTURES**

## **PRODUCT SPECIFICATIONS**

| Weight              | 520 lbs             |
|---------------------|---------------------|
| Phases              | 3                   |
| kVA                 | 30                  |
| Connection          | <u>3Ph-DY-5T-SD</u> |
| Primary Voltage     | 600                 |
| Primary Max Current | 28.9A               |
| Primary Markings    | <u>H1-H2-3</u>      |
| Primary Terminals   | #2-14 AWG           |

### BA30J-F/EP

| Secondary Voltage          | 380Y/220                                                                             |
|----------------------------|--------------------------------------------------------------------------------------|
| Secondary Max Current      | 45.6A                                                                                |
| Secondary Markings         | <u>X0-X1-X2-X3</u>                                                                   |
| Secondary Terminals        | #2-14 AWG                                                                            |
| Primary Taps               | <u>+/- 2 x 2.5%</u>                                                                  |
| Conductor Material         | <u>Aluminum</u>                                                                      |
| Temperatue Rise            | 130°C                                                                                |
| Insuation Class            | 200°C                                                                                |
| BIL (Insulation) Level     | 10kV                                                                                 |
| Efficiency                 | N/A                                                                                  |
| Impedance                  | 1.5 - 3.5%                                                                           |
| Sound (db)                 | 45                                                                                   |
| Enclosure Type             | NEMA 3R Indoor                                                                       |
| Enclosure                  | E3R-3PEP-5                                                                           |
| Finish                     | Polyster Powder Coat – ANSI/ASA 61 Grey                                              |
| Standards & Certifications | CSA Certified File No. LR34493, UL Listed File No. E108255, ISO 9001:2015 Registered |