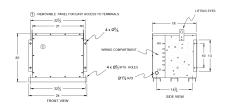

## **OFFICIAL QUOTE**

#### BA30J-F/EP





# BA30J-F/EP

\$3,085.00 CAD

**SKU**: 08eae55d4ee3

**Categories:** Encapsulated Isolation Transformer

## **SCHEMATIC/DIAGRAM AND DIMENSION PICTURES**





#### **PRODUCT SPECIFICATIONS**

| Weight              | 520 lbs             |
|---------------------|---------------------|
| Phases              | 3                   |
| kVA                 | 30                  |
| Connection          | <u>3Ph-DY-5T-SD</u> |
| Primary Voltage     | 600                 |
| Primary Max Current | 28.9A               |
| Primary Markings    | <u>H1-H2-3</u>      |
| Primary Terminals   | #2-14 AWG           |



## **OFFICIAL QUOTE**

#### BA30J-F/EP



| Secondary Voltage          | 380Y/220                                                                             |
|----------------------------|--------------------------------------------------------------------------------------|
| Secondary Max Current      | 45.6A