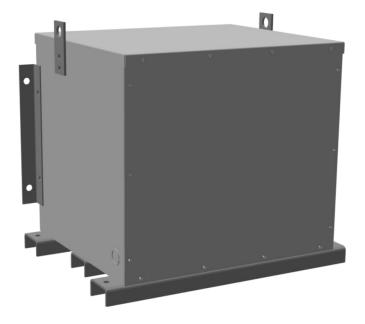

## BA30J-F/EP \$3,085.00 CAD

SKU: 08eae55d4ee3 Categories: <u>Encapsulated Isolation Transformer</u>

## **PRODUCT SPECIFICATIONS**

| Weight              | 520 lbs             |
|---------------------|---------------------|
| Phases              | 3                   |
| kVA                 | <u>30</u>           |
| Connection          | <u>3Ph-DY-5T-SD</u> |
| Primary Voltage     | <u>600</u>          |
| Primary Max Current | <u>28.9A</u>        |
| Primary Markings    | <u>H1-H2-3</u>      |
| Primary Terminals   | <u>#2-14 AWG</u>    |