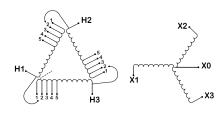

## SCHEMATIC/DIAGRAM AND DIMENSION PICTURES

## **PRODUCT SPECIFICATIONS**

| Weight              | 520 lbs             |
|---------------------|---------------------|
| Phases              | 3                   |
| kVA                 | <u>30</u>           |
| Connection          | <u>3Ph-DY-5T-SD</u> |
| Primary Voltage     | <u>600</u>          |
| Primary Max Current | <u>28.9A</u>        |
| Primary Markings    | <u>H1-H2-3</u>      |
| Primary Terminals   | <u>#2-14 AWG</u>    |

| Secondary Voltage          | <u>380Y/220</u>                                                                         |
|----------------------------|-----------------------------------------------------------------------------------------|
| Secondary Max Current      | 45.6A                                                                                   |
| Secondary Markings         | <u>X0-X1-X2-X3</u>                                                                      |
| Secondary Terminals        | <u>#2-14 AWG</u>                                                                        |
| Primary Taps               | <u>+/-2 x 2.5%</u>                                                                      |
| Conductor Material         | Aluminum                                                                                |
| Temperatue Rise            | <u>130°C</u>                                                                            |
| Insuation Class            | 200°C                                                                                   |
| BIL (Insulation) Level     | <u>10kV</u>                                                                             |
| Efficiency                 | N/A                                                                                     |
| Impedance                  | <u>1.5 – 3.5%</u>                                                                       |
| Sound (db)                 | 45                                                                                      |
| Enclosure Type             | NEMA 3R Indoor                                                                          |
| Enclosure                  | E3R-3PEP-5                                                                              |
| Finish                     | Polyster Powder Coat – ANSI/ASA 61 Grey                                                 |
| Standards & Certifications | CSA Certified File No. LR34493, UL Listed File No. E108255, ISO 9001:2015<br>Registered |