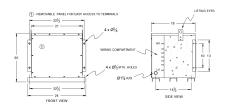

# **OFFICIAL QUOTE**

### BA30J-F/EP





# BA30J-F/EP

\$3,085.00 CAD

**SKU:** 08eae55d4ee3

**Categories:** Encapsulated Isolation Transformer

## **SCHEMATIC/DIAGRAM AND DIMENSION PICTURES**





## **PRODUCT SPECIFICATIONS**

| Weight              | 520 lbs             |
|---------------------|---------------------|
| Phases              | 3                   |
| kVA                 | 30                  |
| Connection          | <u>3Ph-DY-5T-SD</u> |
| Primary Voltage     | 600                 |
| Primary Max Current | 28.9A               |
| Primary Markings    | <u>H1-H2-3</u>      |
| Primary Terminals   | #2-14 AWG           |



# **OFFICIAL QUOTE**

### BA30J-F/EP



| Secondary Voltage          | 380Y/220                                                                             |
|----------------------------|--------------------------------------------------------------------------------------|
| Secondary Max Current      | 45.6A