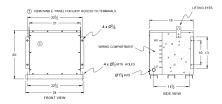

## BA30J-F/EP \$3,085.00 CAD

**SKU:** 08eae55d4ee3 Categories: Encapsulated Isolation Transformer

## SCHEMATIC/DIAGRAM AND DIMENSION PICTURES





## **PRODUCT SPECIFICATIONS**

| Weight              | 520 lbs             |
|---------------------|---------------------|
| Phases              | 3                   |
| kVA                 | <u>30</u>           |
| Connection          | <u>3Ph-DY-5T-SD</u> |
| Primary Voltage     | <u>600</u>          |
| Primary Max Current | <u>28.9A</u>        |
| Primary Markings    | <u>H1-H2-3</u>      |
| Primary Terminals   | <u>#2-14 AWG</u>    |

The quote is valid 30 days from 7 May 2025. The price does not include: "Special Features", freight and possible taxes. Disclosing this information to the third party or other supplier may lead to the cancellation of this quote. All other requests please email to sales@transformersource.ca. Printed: September-16-2024.





| Secondary Voltage