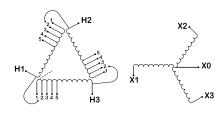

## **PRODUCT SPECIFICATIONS**

| Weight              | 520 lbs             |
|---------------------|---------------------|
| Phases              | 3                   |
| kVA                 | <u>30</u>           |
| Connection          | <u>3Ph-DY-5T-SD</u> |
| Primary Voltage     | <u>600</u>          |
| Primary Max Current | <u>28.9A</u>        |
| Primary Markings    | <u>H1-H2-3</u>      |
| Primary Terminals   | <u>#2-14 AWG</u>    |

| Secondary Voltage          | <u>380Y/220</u>                                                                         |
|----------------------------|-----------------------------------------------------------------------------------------|
| Secondary Max Current      | <u>45.6A</u>                                                                            |
| Secondary Markings         | <u>X0-X1-X2-X3</u>                                                                      |
| Secondary Terminals        | <u>#2-14 AWG</u>                                                                        |
| Primary Taps               | <u>+/-2 x 2.5%</u>                                                                      |
| Conductor Material         | Aluminum                                                                                |
| Temperatue Rise            | <u>130°C</u>                                                                            |
| Insuation Class            | <u>200°C</u>                                                                            |
| BIL (Insulation) Level     | <u>10kV</u>                                                                             |
| Efficiency                 | N/A                                                                                     |
| Impedance                  | <u>1.5 - 3.5%</u>                                                                       |
| Sound (db)                 | <u>45</u>                                                                               |
| Enclosure Type             | NEMA 3R Indoor                                                                          |
| Enclosure                  | E3R-3PEP-5                                                                              |
| Finish                     | Polyster Powder Coat – ANSI/ASA 61 Grey                                                 |
| Standards & Certifications | CSA Certified File No. LR34493, UL Listed File No. E108255, ISO 9001:2015<br>Registered |