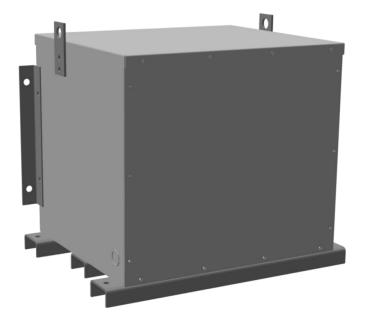

## **PRODUCT SPECIFICATIONS**

| Weight              | 520 lbs             |
|---------------------|---------------------|
| Phases              | 3                   |
| kVA                 | <u>30</u>           |
| Connection          | <u>3Ph-DY-5T-SD</u> |
| Primary Voltage     | <u>600</u>          |
| Primary Max Current | <u>28.9A</u>        |
| Primary Markings    | <u>H1-H2-3</u>      |
| Primary Terminals   | <u>#2-14 AWG</u>    |

| Secondary Voltage          | <u>380Y/220</u>                                                                         |
|----------------------------|-----------------------------------------------------------------------------------------|
| Secondary Max Current      | <u>45.6A</u>                                                                            |
| Secondary Markings         | <u>X0-X1-X2-X3</u>                                                                      |
| Secondary Terminals        | <u>#2-14 AWG</u>                                                                        |
| Primary Taps               | <u>+/-2 x 2.5%</u>                                                                      |
| Conductor Material         | Aluminum                                                                                |
| Temperatue Rise            | <u>130°C</u>                                                                            |
| Insuation Class            | <u>200°C</u>                                                                            |
| BIL (Insulation) Level     | <u>10kV</u>                                                                             |
| Efficiency                 | N/A                                                                                     |
| Impedance                  | <u>1.5 - 3.5%</u>                                                                       |
| Sound (db)                 | <u>45</u>                                                                               |
| Enclosure Type             | NEMA 3R Indoor                                                                          |
| Enclosure                  | E3R-3PEP-5                                                                              |
| Finish                     | Polyster Powder Coat – ANSI/ASA 61 Grey                                                 |
| Standards & Certifications | CSA Certified File No. LR34493, UL Listed File No. E108255, ISO 9001:2015<br>Registered |