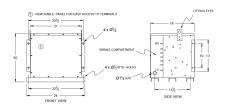

# **OFFICIAL QUOTE**

### BA30J-F/EP





# BA30J-F/EP

\$3,085.00 CAD

**SKU**: 08eae55d4ee3

**Categories:** Encapsulated Isolation Transformer

## **SCHEMATIC/DIAGRAM AND DIMENSION PICTURES**





## **PRODUCT SPECIFICATIONS**

| Weight              | 520 lbs             |
|---------------------|---------------------|
| Phases              | 3                   |
| kVA                 | 30                  |
| Connection          | <u>3Ph-DY-5T-SD</u> |
| Primary Voltage     | 600                 |
| Primary Max Current | 28.9A               |
| Primary Markings    | <u>H1-H2-3</u>      |
| Primary Terminals   | #2-14 AWG           |



# **OFFICIAL QUOTE**

### BA30J-F/EP



| Secondary Voltage          | 380Y/220                                                                             |
|----------------------------|--------------------------------------------------------------------------------------|
| Secondary Max Current      | 45.6A