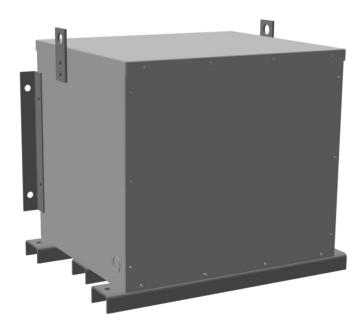

# BA30J-F/EP

\$2,272.01 USD

**SKU**: 08eae55d4ee3

**Categories:** Encapsulated Isolation Transformer

## **PRODUCT SPECIFICATIONS**

| Weight              | 520 lbs        |
|---------------------|----------------|
| Phases              | 3              |
| kVA                 | 30             |
| Connection          | 3Ph-DY-5T-SD   |
| Primary Voltage     | 600            |
| Primary Max Current | 28.9A          |
| Primary Markings    | <u>H1-H2-3</u> |
| Primary Terminals   | #2-14 AWG      |

### BA30J-F/EP

| Secondary Voltage          | 380Y/220                                                                             |
|----------------------------|--------------------------------------------------------------------------------------|
| Secondary Max Current      | 45.6A                                                                                |
| Secondary Markings         | <u>X0-X1-X2-X3</u>                                                                   |
| Secondary Terminals        | #2-14 AWG                                                                            |
| Primary Taps               | <u>+/- 2 x 2.5%</u>                                                                  |
| Conductor Material         | <u>Aluminum</u>                                                                      |
| Temperatue Rise            | 130°C                                                                                |
| Insuation Class            | 200°C                                                                                |
| BIL (Insulation) Level     | 10kV                                                                                 |
| Efficiency                 | N/A                                                                                  |
| Impedance                  | 1.5 - 3.5%                                                                           |
| Sound (db)                 | 45                                                                                   |
| Enclosure Type             | NEMA 3R Indoor                                                                       |
| Enclosure                  | E3R-3PEP-5                                                                           |
| Finish                     | Polyster Powder Coat – ANSI/ASA 61 Grey                                              |
| Standards & Certifications | CSA Certified File No. LR34493, UL Listed File No. E108255, ISO 9001:2015 Registered |