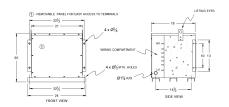

# **OFFICIAL QUOTE**

### BA30J-F/EP





# BA30J-F/EP

\$2,272.01 USD

**SKU**: 08eae55d4ee3

**Categories:** Encapsulated Isolation Transformer

## **SCHEMATIC/DIAGRAM AND DIMENSION PICTURES**





## **PRODUCT SPECIFICATIONS**

| Weight              | 520 lbs        |
|---------------------|----------------|
| Phases              | 3              |
| kVA                 | 30             |
| Connection          | 3Ph-DY-5T-SD   |
| Primary Voltage     | 600            |
| Primary Max Current | 28.9A          |
| Primary Markings    | <u>H1-H2-3</u> |
| Primary Terminals   | #2-14 AWG      |



# **OFFICIAL QUOTE**

### BA30J-F/EP



| Secondary Voltage          | 380Y/220                                                                             |
|----------------------------|--------------------------------------------------------------------------------------|
| Secondary Max Current      | 45.6A                                                                                |