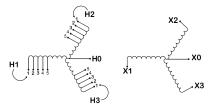

#### **SCHEMATIC/DIAGRAM AND DIMENSION PICTURES**

## **BA15Q-M/Z3**

| Primary Markings           | H0-H1-H2-H3                                                                          |
|----------------------------|--------------------------------------------------------------------------------------|
| Primary Terminals          | #2-14 AWG                                                                            |
| Secondary Voltage          | <u>208Y/120</u>                                                                      |
| Secondary Max Current      | 41.6A                                                                                |
| Secondary Markings         | <u>X0-X1-X2-X3</u>                                                                   |
| Secondary Terminals        | #2-14 AWG                                                                            |
| Primary Taps               | <u>+/- 2 x 2.5%</u>                                                                  |
| Conductor Material         | <u>Aluminum</u>                                                                      |
| Insuation Class            | 220°C                                                                                |
| BIL (Insulation) Level     | 10kV                                                                                 |
| Impedance                  | 4.0 - 6.0%                                                                           |
| Sound (db)                 | 45                                                                                   |
| Enclosure Type             | NEMA 3R Indoor                                                                       |
| Enclosure                  | <u>E3R-5</u>                                                                         |
| Finish                     | Polyster Powder Coat – ANSI/ASA 61 Grey                                              |
| Standards & Certifications | CSA Certified File No. LR34493, UL Listed File No. E108255, ISO 9001:2015 Registered |