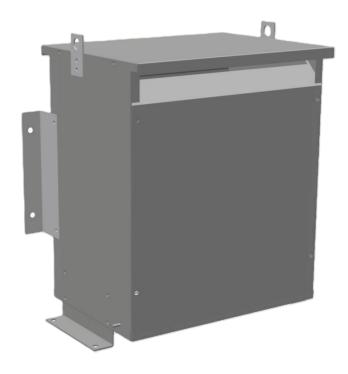

#### **PRODUCT SPECIFICATIONS**

| Weight              | 260 lbs      |
|---------------------|--------------|
| Phases              | <u>3</u>     |
| kVA                 | <u>15</u>    |
| Connection          | 3Ph-YY-5T-SD |
| Primary Voltage     | 600Y/347     |
| Primary Max Current | 14.4A        |

## **BA15Q-M/Z3**

| Primary Markings           | H0-H1-H2-H3                                                                          |
|----------------------------|--------------------------------------------------------------------------------------|
| Primary Terminals          | #2-14 AWG                                                                            |
| Secondary Voltage          | <u>208Y/120</u>                                                                      |
| Secondary Max Current      | 41.6A                                                                                |
| Secondary Markings         | <u>X0-X1-X2-X3</u>                                                                   |
| Secondary Terminals        | #2-14 AWG                                                                            |
| Primary Taps               | <u>+/- 2 x 2.5%</u>                                                                  |
| Conductor Material         | <u>Aluminum</u>                                                                      |
| Insuation Class            | 220°C                                                                                |
| BIL (Insulation) Level     | 10kV                                                                                 |
| Impedance                  | 4.0 - 6.0%                                                                           |
| Sound (db)                 | 45                                                                                   |
| Enclosure Type             | NEMA 3R Indoor                                                                       |
| Enclosure                  | <u>E3R-5</u>                                                                         |
| Finish                     | Polyster Powder Coat – ANSI/ASA 61 Grey                                              |
| Standards & Certifications | CSA Certified File No. LR34493, UL Listed File No. E108255, ISO 9001:2015 Registered |