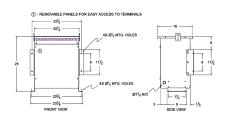

#### **SCHEMATIC/DIAGRAM AND DIMENSION PICTURES**

#### **PRODUCT SPECIFICATIONS**

| Weight              | 260 lbs      |
|---------------------|--------------|
| Phases              | <u>3</u>     |
| kVA                 | <u>15</u>    |
| Connection          | 3Ph-YY-5T-SD |
| Primary Voltage     | 600Y/347     |
| Primary Max Current | 14.4A        |

## **BA15Q-M/Z3**

| Primary Markings           | H0-H1-H2-H3                                                                          |
|----------------------------|--------------------------------------------------------------------------------------|
| Primary Terminals          | #2-14 AWG                                                                            |
| Secondary Voltage          | <u>208Y/120</u>                                                                      |
| Secondary Max Current      | 41.6A                                                                                |
| Secondary Markings         | <u>X0-X1-X2-X3</u>                                                                   |
| Secondary Terminals        | #2-14 AWG                                                                            |
| Primary Taps               | <u>+/- 2 x 2.5%</u>                                                                  |
| Conductor Material         | <u>Aluminum</u>                                                                      |
| Insuation Class            | 220°C                                                                                |
| BIL (Insulation) Level     | 10kV                                                                                 |
| Impedance                  | 4.0 - 6.0%                                                                           |
| Sound (db)                 | 45                                                                                   |
| Enclosure Type             | NEMA 3R Indoor                                                                       |
| Enclosure                  | <u>E3R-5</u>                                                                         |
| Finish                     | Polyster Powder Coat – ANSI/ASA 61 Grey                                              |
| Standards & Certifications | CSA Certified File No. LR34493, UL Listed File No. E108255, ISO 9001:2015 Registered |