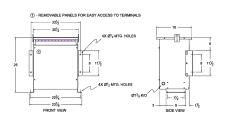

#### **SCHEMATIC/DIAGRAM AND DIMENSION PICTURES**

#### **PRODUCT SPECIFICATIONS**

| Weight              | 260 lbs      |
|---------------------|--------------|
| Phases              | <u>3</u>     |
| kVA                 | <u>15</u>    |
| Connection          | 3Ph-YY-5T-SD |
| Primary Voltage     | 600Y/347     |
| Primary Max Current | <u>14.4A</u> |