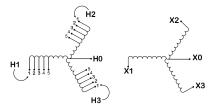

#### **SCHEMATIC/DIAGRAM AND DIMENSION PICTURES**

# **BA15Q-M/Z3**

| Primary Markings           | H0-H1-H2-H3                                                                          |
|----------------------------|--------------------------------------------------------------------------------------|
| Primary Terminals          | #2-14 AWG                                                                            |
| Secondary Voltage          | <u>208Y/120</u>                                                                      |
| Secondary Max Current      | 41.6A                                                                                |
| Secondary Markings         | <u>X0-X1-X2-X3</u>                                                                   |
| Secondary Terminals        | #2-14 AWG                                                                            |
| Primary Taps               | <u>+/- 2 x 2.5%</u>                                                                  |
| Conductor Material         | <u>Aluminum</u>                                                                      |
| Insuation Class            | 220°C                                                                                |
| BIL (Insulation) Level     | 10kV                                                                                 |
| Impedance                  | 4.0 - 6.0%                                                                           |
| Sound (db)                 | 45                                                                                   |
| Enclosure Type             | NEMA 3R Indoor                                                                       |
| Enclosure                  | <u>E3R-5</u>                                                                         |
| Finish                     | Polyster Powder Coat – ANSI/ASA 61 Grey                                              |
| Standards & Certifications | CSA Certified File No. LR34493, UL Listed File No. E108255, ISO 9001:2015 Registered |