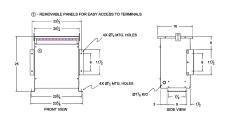

## **OFFICIAL QUOTE**

#### **BA15J-M/Z3**





# **BA15J-M/Z3**

\$3,014.00 CAD

**SKU:** cc52ed142844

**Categories:** <u>Isolation Transformers</u>

#### **SCHEMATIC/DIAGRAM AND DIMENSION PICTURES**





## **PRODUCT SPECIFICATIONS**

| Weight              | 245 lbs             |
|---------------------|---------------------|
| Phases              | 3                   |
| kVA                 | <u>15</u>           |
| Connection          | <u>3Ph-DY-5T-SD</u> |
| Primary Voltage     | 600                 |
| Primary Max Current | <u>14.4A</u>        |



# OFFICIAL QUOTE BA15J-M/Z3



| Primary Markings           | H1-H2-H3                                                                             |
|----------------------------|--------------------------------------------------------------------------------------|
| Primary Terminals          | #2-14 AWG                                                                            |
| Secondary Voltage          | <u>208Y/120</u>