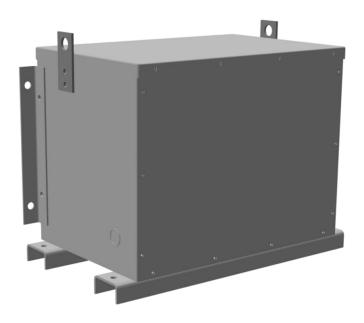

### **PRODUCT SPECIFICATIONS**

| Weight              | 350 lbs             |
|---------------------|---------------------|
| Phases              | 3                   |
| kVA                 | <u>15</u>           |
| Connection          | <u>3Ph-DY-5T-SD</u> |
| Primary Voltage     | 600                 |
| Primary Max Current | <u>14.4A</u>        |
| Primary Markings    | <u>H1-H2-3</u>      |
| Primary Terminals   | #2-14 AWG           |

#### BA15J-M/EP

| Secondary Voltage      | <u>208Y/120</u>     |
|------------------------|---------------------|
| Secondary Max Current  | 41.6A               |
| Secondary Markings     | <u>X0-X1-X2-X3</u>  |
| Secondary Terminals    | #2-14 AWG           |
| Primary Taps           | <u>+/- 2 x 2.5%</u> |
| Conductor Material     | <u>Aluminum</u>     |
| Insuation Class        | 200                 |
| BIL (Insulation) Level | <u>10kV</u>         |
| Efficiency             | N/A                 |
| Impedance              | <u>1.5 - 3.5%</u>   |
| Sound (db)             | <u>45</u>           |
| Enclosure Type         | NEMA 3R Indoor      |
| Enclosure              | E3R-3PEP-4          |