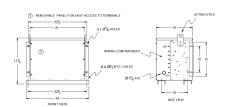

# **OFFICIAL QUOTE**

#### BA15J-M/EP





# BA15J-M/EP

\$2,345.66 USD

**SKU:** 520144ffe151

**Categories:** Encapsulated Isolation Transformer

## **SCHEMATIC/DIAGRAM AND DIMENSION PICTURES**





### **PRODUCT SPECIFICATIONS**

| Weight              | 350 lbs             |
|---------------------|---------------------|
| Phases              | 3                   |
| kVA                 | <u>15</u>           |
| Connection          | <u>3Ph-DY-5T-SD</u> |
| Primary Voltage     | 600                 |
| Primary Max Current | <u>14.4A</u>        |
| Primary Markings    | <u>H1-H2-3</u>      |
| Primary Terminals   | #2-14 AWG           |



# **OFFICIAL QUOTE**

#### BA15J-M/EP



| Secondary Voltage      | <u>208Y/120</u>     |
|------------------------|---------------------|
| Secondary Max Current  | 41.6A               |
| Secondary Markings     | <u>X0-X1-X2-X3</u>  |
| Secondary Terminals    | #2-14 AWG           |
| Primary Taps           | <u>+/- 2 x 2.5%</u> |
| Conductor