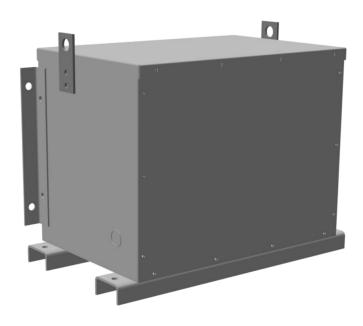

### **PRODUCT SPECIFICATIONS**

| Weight              | 350 lbs             |
|---------------------|---------------------|
| Phases              | 3                   |
| kVA                 | <u>15</u>           |
| Connection          | <u>3Ph-DY-5T-SD</u> |
| Primary Voltage     | 600                 |
| Primary Max Current | <u>14.4A</u>        |
| Primary Markings    | <u>H1-H2-3</u>      |
| Primary Terminals   | #2-14 AWG           |

#### BA15J-M/EP

| Secondary Voltage      | <u>208Y/120</u>    |
|------------------------|--------------------|
| Secondary Max Current  | 41.6A              |
| Secondary Markings     | <u>X0-X1-X2-X3</u> |
| Secondary Terminals    | #2-14 AWG          |
| Primary Taps           | +/- 2 x 2.5%       |
| Conductor Material     | <u>Aluminum</u>    |
| Insuation Class        | 200                |
| BIL (Insulation) Level | <u>10kV</u>        |
| Efficiency             | N/A                |
| Impedance              | <u>1.5 - 3.5%</u>  |
| Sound (db)             | 45                 |
| Enclosure Type         | NEMA 3R Indoor     |
| Enclosure              | E3R-3PEP-4         |