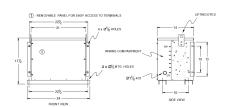

# **SCHEMATIC/DIAGRAM AND DIMENSION PICTURES**

### **PRODUCT SPECIFICATIONS**

| Weight              | 350 lbs             |
|---------------------|---------------------|
| Phases              | 3                   |
| kVA                 | <u>15</u>           |
| Connection          | <u>3Ph-DY-5T-SD</u> |
| Primary Voltage     | 600                 |
| Primary Max Current | <u>14.4A</u>        |
| Primary Markings    | <u>H1-H2-3</u>      |
| Primary Terminals   | #2-14 AWG           |

#### BA15J-M/EP

| Secondary Voltage      | <u>208Y/120</u>    |
|------------------------|--------------------|
| Secondary Max Current  | 41.6A              |
| Secondary Markings     | <u>X0-X1-X2-X3</u> |
| Secondary Terminals    | #2-14 AWG          |
| Primary Taps           | +/- 2 x 2.5%       |
| Conductor Material     | <u>Aluminum</u>    |
| Insuation Class        | 200                |
| BIL (Insulation) Level | <u>10kV</u>        |
| Efficiency             | N/A                |
| Impedance              | <u>1.5 - 3.5%</u>  |
| Sound (db)             | 45                 |
| Enclosure Type         | NEMA 3R Indoor     |
| Enclosure              | E3R-3PEP-4         |