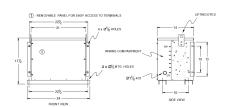

# **OFFICIAL QUOTE**

#### BA15J-M/EP





# BA15J-M/EP

\$2,345.66 USD

**SKU:** 520144ffe151

**Categories:** Encapsulated Isolation Transformer

## **SCHEMATIC/DIAGRAM AND DIMENSION PICTURES**





### **PRODUCT SPECIFICATIONS**

| Weight              | 350 lbs        |
|---------------------|----------------|
| Phases              | 3              |
| kVA                 | <u>15</u>      |
| Connection          | 3Ph-DY-5T-SD   |
| Primary Voltage     | 600            |
| Primary Max Current | <u>14.4A</u>   |
| Primary Markings    | <u>H1-H2-3</u> |
| Primary Terminals   | #2-14 AWG      |



# **OFFICIAL QUOTE**

#### BA15J-M/EP



| Secondary Voltage      | <u>208Y/120</u>     |
|------------------------|---------------------|
| Secondary Max Current  | 41.6A               |
| Secondary Markings     | <u>X0-X1-X2-X3</u>  |
| Secondary Terminals    | #2-14 AWG           |
| Primary Taps           | <u>+/- 2 x 2.5%</u> |
| Conductor Material     | <u>Aluminum</u>     |
| Insuat