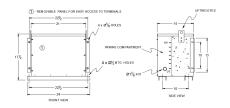

# **OFFICIAL QUOTE**

#### BA15J-M/EP





# BA15J-M/EP

\$3,185.00 CAD

**SKU:** 520144ffe151

**Categories:** Encapsulated Isolation Transformer

## **SCHEMATIC/DIAGRAM AND DIMENSION PICTURES**





### **PRODUCT SPECIFICATIONS**

| Weight              | 350 lbs             |
|---------------------|---------------------|
| Phases              | 3                   |
| kVA                 | <u>15</u>           |
| Connection          | <u>3Ph-DY-5T-SD</u> |
| Primary Voltage     | 600                 |
| Primary Max Current | <u>14.4A</u>        |
| Primary Markings    | <u>H1-H2-3</u>      |
| Primary Terminals   | #2-14 AWG           |



# **OFFICIAL QUOTE**

#### BA15J-M/EP



| Secondary Voltage      | <u>208Y/120</u>     |
|------------------------|---------------------|
| Secondary Max Current  | 41.6A               |
| Secondary Markings     | <u>X0-X1-X2-X3</u>  |
| Secondary Terminals    | #2-14 AWG           |
| Primary Taps           | <u>+/- 2 x 2.5%</u> |
| Conductor