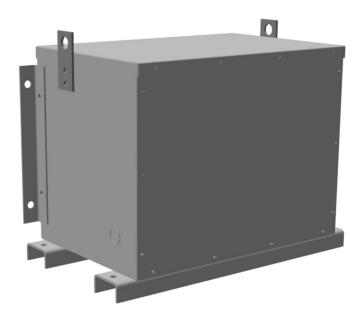

# **OFFICIAL QUOTE**

#### BA15J-M/EP





# BA15J-M/EP

\$3,185.00 CAD

**SKU:** 520144ffe151

**Categories:** Encapsulated Isolation Transformer

## **SCHEMATIC/DIAGRAM AND DIMENSION PICTURES**





### **PRODUCT SPECIFICATIONS**

| Weight              | 350 lbs             |
|---------------------|---------------------|
| Phases              | 3                   |
| kVA                 | <u>15</u>           |
| Connection          | <u>3Ph-DY-5T-SD</u> |
| Primary Voltage     | 600                 |
| Primary Max Current | <u>14.4A</u>        |
| Primary Markings    | <u>H1-H2-3</u>      |
| Primary Terminals   | #2-14 AWG           |



# **OFFICIAL QUOTE**

#### BA15J-M/EP



| Secondary Voltage      | <u>208Y/120</u>     |
|------------------------|---------------------|
| Secondary Max Current  | 41.6A               |
| S