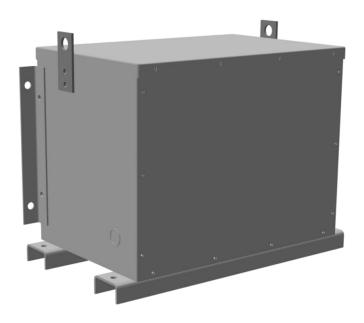

### **PRODUCT SPECIFICATIONS**

| Weight              | 350 lbs        |
|---------------------|----------------|
| Phases              | 3              |
| kVA                 | <u>15</u>      |
| Connection          | 3Ph-DY-5T-SD   |
| Primary Voltage     | 600            |
| Primary Max Current | <u>14.4A</u>   |
| Primary Markings    | <u>H1-H2-3</u> |
| Primary Terminals   | #2-14 AWG      |

#### BA15J-M/EP

| Secondary Voltage      | <u>208Y/120</u>     |
|------------------------|---------------------|
| Secondary Max Current  | 41.6A               |
| Secondary Markings     | <u>X0-X1-X2-X3</u>  |
| Secondary Terminals    | #2-14 AWG           |
| Primary Taps           | <u>+/- 2 x 2.5%</u> |
| Conductor Material     | <u>Aluminum</u>     |
| Insuation Class        | 200                 |
| BIL (Insulation) Level | <u>10kV</u>         |
| Efficiency             | N/A                 |
| Impedance              | <u>1.5 - 3.5%</u>   |
| Sound (db)             | 45                  |
| Enclosure Type         | NEMA 3R Indoor      |
| Enclosure              | E3R-3PEP-4          |