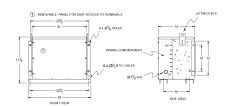

## **SCHEMATIC/DIAGRAM AND DIMENSION PICTURES**

### **PRODUCT SPECIFICATIONS**

| Weight              | 350 lbs        |
|---------------------|----------------|
| Phases              | 3              |
| kVA                 | <u>15</u>      |
| Connection          | 3Ph-DY-5T-SD   |
| Primary Voltage     | 600            |
| Primary Max Current | <u>14.4A</u>   |
| Primary Markings    | <u>H1-H2-3</u> |
| Primary Terminals   | #2-14 AWG      |

#### BA15J-M/EP

| Secondary Voltage      | <u>208Y/120</u>     |
|------------------------|---------------------|
| Secondary Max Current  | 41.6A               |
| Secondary Markings     | <u>X0-X1-X2-X3</u>  |
| Secondary Terminals    | #2-14 AWG           |
| Primary Taps           | <u>+/- 2 x 2.5%</u> |
| Conductor Material     | <u>Aluminum</u>     |
| Insuation Class        | 200                 |
| BIL (Insulation) Level | <u>10kV</u>         |
| Efficiency             | N/A                 |
| Impedance              | <u>1.5 - 3.5%</u>   |
| Sound (db)             | 45                  |
| Enclosure Type         | NEMA 3R Indoor      |
| Enclosure              | E3R-3PEP-4          |