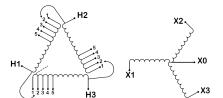

## **SCHEMATIC/DIAGRAM AND DIMENSION PICTURES**

### **PRODUCT SPECIFICATIONS**

| Weight              | 350 lbs        |
|---------------------|----------------|
| Phases              | 3              |
| kVA                 | <u>15</u>      |
| Connection          | 3Ph-DY-5T-SD   |
| Primary Voltage     | 600            |
| Primary Max Current | <u>14.4A</u>   |
| Primary Markings    | <u>H1-H2-3</u> |
| Primary Terminals   | #2-14 AWG      |

#### BA15J-M/EP

| Secondary Voltage      | <u>208Y/120</u>     |
|------------------------|---------------------|
| Secondary Max Current  | 41.6A               |
| Secondary Markings     | <u>X0-X1-X2-X3</u>  |
| Secondary Terminals    | #2-14 AWG           |
| Primary Taps           | <u>+/- 2 x 2.5%</u> |
| Conductor Material     | <u>Aluminum</u>     |
| Insuation Class        | 200                 |
| BIL (Insulation) Level | <u>10kV</u>         |
| Efficiency             | N/A                 |
| Impedance              | <u>1.5 - 3.5%</u>   |
| Sound (db)             | 45                  |
| Enclosure Type         | NEMA 3R Indoor      |
| Enclosure              | E3R-3PEP-4          |