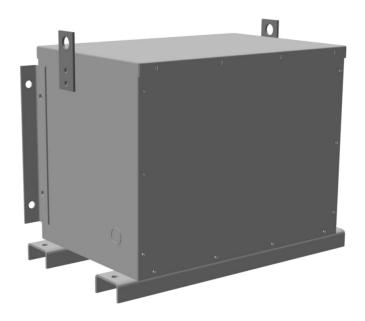

# **OFFICIAL QUOTE**

#### BA15J-M/EP





# BA15J-M/EP

\$2,345.66 USD

**SKU:** 520144ffe151

**Categories:** Encapsulated Isolation Transformer

## **SCHEMATIC/DIAGRAM AND DIMENSION PICTURES**





### **PRODUCT SPECIFICATIONS**

| Weight              | 350 lbs        |
|---------------------|----------------|
| Phases              | 3              |
| kVA                 | <u>15</u>      |
| Connection          | 3Ph-DY-5T-SD   |
| Primary Voltage     | 600            |
| Primary Max Current | <u>14.4A</u>   |
| Primary Markings    | <u>H1-H2-3</u> |
| Primary Terminals   | #2-14 AWG      |



# **OFFICIAL QUOTE**

#### BA15J-M/EP



| Secondary Voltage      | <u>208Y/120</u>    |
|------------------------|--------------------|
| Secondary Max Current  | 41.6A              |
| Secondary Markings     | <u>X0-X1-X2-X3</u> |
| S