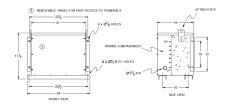

# **OFFICIAL QUOTE**

#### BA15J-M/EP





# BA15J-M/EP

\$2,345.66 USD

**SKU:** 520144ffe151

**Categories:** Encapsulated Isolation Transformer

## **SCHEMATIC/DIAGRAM AND DIMENSION PICTURES**





### **PRODUCT SPECIFICATIONS**

| Weight              | 350 lbs        |
|---------------------|----------------|
| Phases              | 3              |
| kVA                 | <u>15</u>      |
| Connection          | 3Ph-DY-5T-SD   |
| Primary Voltage     | 600            |
| Primary Max Current | <u>14.4A</u>   |
| Primary Markings    | <u>H1-H2-3</u> |
| Primary Terminals   | #2-14 AWG      |



# **OFFICIAL QUOTE**

#### BA15J-M/EP



| Secondary Voltage      | <u>208Y/120</u>    |
|------------------------|--------------------|
| Secondary Max Current  | 41.6A              |
| Secondary Markings     | <u>X0-X1-X2-X3</u> |
| Secondary Terminals    | #2-14 AWG          |
| Primary Taps           | +/- 2 x 2.5%       |
| Conductor Material     | <u>Aluminum</u>    |
| Insuation Cla