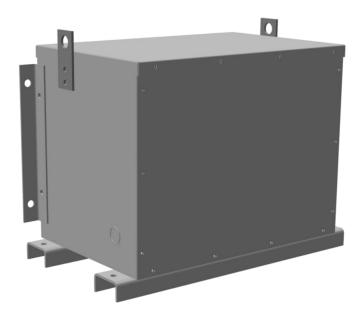

#### **PRODUCT SPECIFICATIONS**

| Weight              | 350 lbs             |
|---------------------|---------------------|
| Phases              | 3                   |
| kVA                 | <u>15</u>           |
| Connection          | <u>3Ph-DY-5T-SD</u> |
| Primary Voltage     | 600                 |
| Primary Max Current | <u>14.4A</u>        |
| Primary Markings    | <u>H1-H2-3</u>      |
| Primary Terminals   | #2-14 AWG           |

#### BA15J-M/EP

| Secondary Voltage      | <u>208Y/120</u>    |
|------------------------|--------------------|
| Secondary Max Current  | 41.6A              |
| Secondary Markings     | <u>X0-X1-X2-X3</u> |
| Secondary Terminals    | #2-14 AWG          |
| Primary Taps           | +/- 2 x 2.5%       |
| Conductor Material     | <u>Aluminum</u>    |
| Insuation Class        | 200                |
| BIL (Insulation) Level | <u>10kV</u>        |
| Efficiency             | N/A                |
| Impedance              | <u>1.5 - 3.5%</u>  |
| Sound (db)             | 45                 |
| Enclosure Type         | NEMA 3R Indoor     |
| Enclosure              | E3R-3PEP-4         |