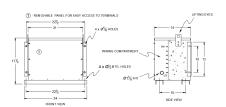

### **OFFICIAL QUOTE**

#### BA15J-M/EP





# BA15J-M/EP

\$3,185.00 CAD

SKU: 520144ffe151

**Categories:** Encapsulated Isolation Transformer

#### **SCHEMATIC/DIAGRAM AND DIMENSION PICTURES**





#### **PRODUCT SPECIFICATIONS**

| Weight              | 350 lbs             |
|---------------------|---------------------|
| Phases              | 3                   |
| kVA                 | <u>15</u>           |
| Connection          | <u>3Ph-DY-5T-SD</u> |
| Primary Voltage     | 600                 |
| Primary Max Current | <u>14.4A</u>        |
| Primary Markings    | <u>H1-H2-3</u>      |
| Primary Terminals   | #2-14 AWG           |



## **OFFICIAL QUOTE**

#### BA15J-M/EP



| Secondary Voltage      | <u>208Y/120</u>    |
|------------------------|--------------------|
| Secondary Max Current  | 41.6A              |
| Secondary Markings     | <u>X0-X1-X2-X3</u> |
| Secondary Terminals    | #2-14 AWG          |
| Primary Taps           | +/- 2 x 2.5%       |
| Conductor Mate