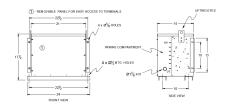

## **OFFICIAL QUOTE**

#### BA15J-M/EP





# BA15J-M/EP

\$3,185.00 CAD

SKU: 520144ffe151

**Categories:** Encapsulated Isolation Transformer

# **SCHEMATIC/DIAGRAM AND DIMENSION PICTURES**





### **PRODUCT SPECIFICATIONS**

| Weight              | 350 lbs        |
|---------------------|----------------|
| Phases              | 3              |
| kVA                 | <u>15</u>      |
| Connection          | 3Ph-DY-5T-SD   |
| Primary Voltage     | 600            |
| Primary Max Current | <u>14.4A</u>   |
| Primary Markings    | <u>H1-H2-3</u> |
| Primary Terminals   | #2-14 AWG      |



# **OFFICIAL QUOTE**

#### BA15J-M/EP



| Secondary Voltage      | <u>208Y/120</u>     |
|------------------------|---------------------|
| Secondary Max Current  | 41.6A               |
| Secondary Markings     | <u>X0-X1-X2-X3</u>  |
| Secondary Terminals    | #2-14 AWG           |
| Primary Taps           | <u>+/- 2 x 2.5%</u> |
| Conductor Material     | <u>Aluminum</u>     |
| Insuat