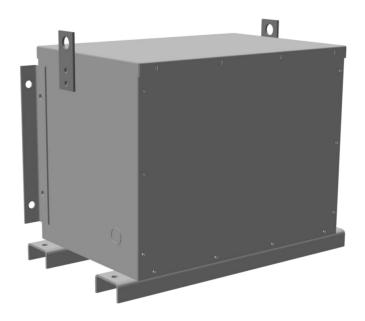

## **OFFICIAL QUOTE**

#### BA15J-M/EP





# BA15J-M/EP

\$3,185.00 CAD

SKU: 520144ffe151

**Categories:** Encapsulated Isolation Transformer

# **SCHEMATIC/DIAGRAM AND DIMENSION PICTURES**





### **PRODUCT SPECIFICATIONS**

| Weight              | 350 lbs        |
|---------------------|----------------|
| Phases              | 3              |
| kVA                 | <u>15</u>      |
| Connection          | 3Ph-DY-5T-SD   |
| Primary Voltage     | 600            |
| Primary Max Current | <u>14.4A</u>   |
| Primary Markings    | <u>H1-H2-3</u> |
| Primary Terminals   | #2-14 AWG      |



# **OFFICIAL QUOTE**

#### BA15J-M/EP



| Secondary Voltage      | <u>208Y/120</u>     |
|------------------------|---------------------|
| Secondary Max Current  | 41.6A               |
| Secondary Markings     | <u>X0-X1-X2-X3</u>  |
| Se