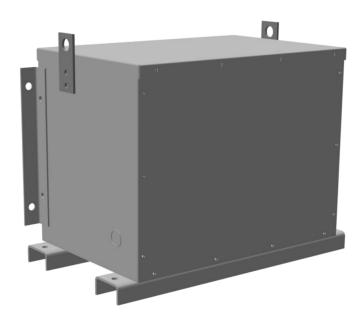

### **PRODUCT SPECIFICATIONS**

| Weight              | 350 lbs        |
|---------------------|----------------|
| Phases              | 3              |
| kVA                 | <u>15</u>      |
| Connection          | 3Ph-DY-5T-SD   |
| Primary Voltage     | 600            |
| Primary Max Current | <u>14.4A</u>   |
| Primary Markings    | <u>H1-H2-3</u> |
| Primary Terminals   | #2-14 AWG      |

#### BA15J-M/EP

| Secondary Voltage      | <u>208Y/120</u>     |
|------------------------|---------------------|
| Secondary Max Current  | 41.6A               |
| Secondary Markings     | <u>X0-X1-X2-X3</u>  |
| Secondary Terminals    | #2-14 AWG           |
| Primary Taps           | <u>+/- 2 x 2.5%</u> |
| Conductor Material     | <u>Aluminum</u>     |
| Insuation Class        | 200                 |
| BIL (Insulation) Level | <u>10kV</u>         |
| Efficiency             | N/A                 |
| Impedance              | <u>1.5 - 3.5%</u>   |
| Sound (db)             | <u>45</u>           |
| Enclosure Type         | NEMA 3R Indoor      |
| Enclosure              | E3R-3PEP-4          |