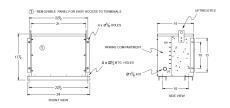

## **OFFICIAL QUOTE**

#### BA15J-M/EP





# BA15J-M/EP

\$3,185.00 CAD

**SKU:** 520144ffe151

**Categories:** Encapsulated Isolation Transformer

# **SCHEMATIC/DIAGRAM AND DIMENSION PICTURES**





### **PRODUCT SPECIFICATIONS**

| Weight              | 350 lbs        |
|---------------------|----------------|
| Phases              | 3              |
| kVA                 | <u>15</u>      |
| Connection          | 3Ph-DY-5T-SD   |
| Primary Voltage     | 600            |
| Primary Max Current | <u>14.4A</u>   |
| Primary Markings    | <u>H1-H2-3</u> |
| Primary Terminals   | #2-14 AWG      |



# **OFFICIAL QUOTE**

#### BA15J-M/EP



| Secondary Voltage      | <u>208Y/120</u>     |
|------------------------|---------------------|
| Secondary Max Current  | 41.6A               |
| Secondary Markings     | <u>X0-X1-X2-X3</u>  |
| Secondary Terminals    | #2-14 AWG           |
| Primary Taps           | <u>+/- 2 x 2.5%</u> |
| Conductor Material     | <u>Aluminum</u>     |
| Insuat