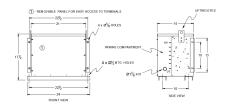

# **OFFICIAL QUOTE**

#### BA15J-M/EP





# BA15J-M/EP

\$2,345.66 USD

**SKU:** 520144ffe151

**Categories:** Encapsulated Isolation Transformer

## **SCHEMATIC/DIAGRAM AND DIMENSION PICTURES**





### **PRODUCT SPECIFICATIONS**

| Weight              | 350 lbs        |
|---------------------|----------------|
| Phases              | 3              |
| kVA                 | <u>15</u>      |
| Connection          | 3Ph-DY-5T-SD   |
| Primary Voltage     | 600            |
| Primary Max Current | <u>14.4A</u>   |
| Primary Markings    | <u>H1-H2-3</u> |
| Primary Terminals   | #2-14 AWG      |



# **OFFICIAL QUOTE**

#### BA15J-M/EP



| Secondary Voltage      | <u>208Y/120</u>     |
|------------------------|---------------------|
| Secondary Max Current  | 41.6A               |
| Secondary Markings     | <u>X0-X1-X2-X3</u>  |
| Secondary Terminals    | #2-14 AWG           |
| Primary Taps           | <u>+/- 2 x 2.5%</u> |
| Conductor Material     | <u>Aluminum</u>     |
| Insuat