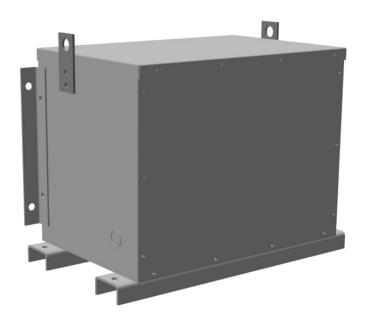

# **OFFICIAL QUOTE**

#### BA15J-M/EP





# BA15J-M/EP

\$3,185.00 CAD

**SKU:** 520144ffe151

**Categories:** Encapsulated Isolation Transformer

## **SCHEMATIC/DIAGRAM AND DIMENSION PICTURES**





### **PRODUCT SPECIFICATIONS**

| Weight              | 350 lbs             |
|---------------------|---------------------|
| Phases              | 3                   |
| kVA                 | <u>15</u>           |
| Connection          | <u>3Ph-DY-5T-SD</u> |
| Primary Voltage     | 600                 |
| Primary Max Current | <u>14.4A</u>        |
| Primary Markings    | <u>H1-H2-3</u>      |
| Primary Terminals   | #2-14 AWG           |



# **OFFICIAL QUOTE**

#### BA15J-M/EP



| Secondary Voltage      | <u>208Y/120</u>     |
|------------------------|---------------------|
| Secondary Max Current  | 41.6A               |
| S