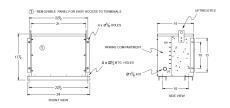

## **OFFICIAL QUOTE**

#### BA15J-M/EP





# BA15J-M/EP

\$3,185.00 CAD

**SKU:** 520144ffe151

**Categories:** Encapsulated Isolation Transformer

## **SCHEMATIC/DIAGRAM AND DIMENSION PICTURES**





### **PRODUCT SPECIFICATIONS**

| Weight              | 350 lbs             |
|---------------------|---------------------|
| Phases              | 3                   |
| kVA                 | <u>15</u>           |
| Connection          | <u>3Ph-DY-5T-SD</u> |
| Primary Voltage     | 600                 |
| Primary Max Current | <u>14.4A</u>        |
| Primary Markings    | <u>H1-H2-3</u>      |
| Primary Terminals   | #2-14 AWG           |



## **OFFICIAL QUOTE**

#### BA15J-M/EP



| Secondary Voltage      | <u>208Y/120</u>     |
|------------------------|---------------------|
| Secondary Max Current  | 41.6A               |
| Secondary Markings     | <u>X0-X1-X2-X3</u>  |
| Secondary Terminals    | #2-14 AWG           |
| Primary Taps           | <u>+/- 2 x 2.5%</u> |
| Conductor