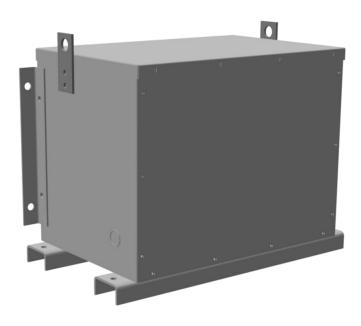

### **PRODUCT SPECIFICATIONS**

| Weight              | 350 lbs             |
|---------------------|---------------------|
| Phases              | 3                   |
| kVA                 | <u>15</u>           |
| Connection          | <u>3Ph-DY-5T-SD</u> |
| Primary Voltage     | 600                 |
| Primary Max Current | <u>14.4A</u>        |
| Primary Markings    | <u>H1-H2-3</u>      |
| Primary Terminals   | #2-14 AWG           |

#### BA15J-M/EP

| Secondary Voltage      | <u>208Y/120</u>     |
|------------------------|---------------------|
| Secondary Max Current  | 41.6A               |
| Secondary Markings     | <u>X0-X1-X2-X3</u>  |
| Secondary Terminals    | #2-14 AWG           |
| Primary Taps           | <u>+/- 2 x 2.5%</u> |
| Conductor Material     | <u>Aluminum</u>     |
| Insuation Class        | 200                 |
| BIL (Insulation) Level | <u>10kV</u>         |
| Efficiency             | N/A                 |
| Impedance              | <u>1.5 - 3.5%</u>   |
| Sound (db)             | 45                  |
| Enclosure Type         | NEMA 3R Indoor      |
| Enclosure              | E3R-3PEP-4          |