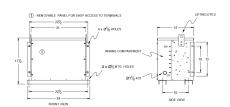

## **OFFICIAL QUOTE**

#### BA15J-M/EP





# BA15J-M/EP

\$2,345.66 USD

**SKU:** 520144ffe151

**Categories:** Encapsulated Isolation Transformer

# **SCHEMATIC/DIAGRAM AND DIMENSION PICTURES**





### **PRODUCT SPECIFICATIONS**

| Weight              | 350 lbs             |
|---------------------|---------------------|
| Phases              | 3                   |
| kVA                 | <u>15</u>           |
| Connection          | <u>3Ph-DY-5T-SD</u> |
| Primary Voltage     | 600                 |
| Primary Max Current | <u>14.4A</u>        |
| Primary Markings    | <u>H1-H2-3</u>      |
| Primary Terminals   | #2-14 AWG           |



# **OFFICIAL QUOTE**

#### BA15J-M/EP



| Secondary Voltage      | <u>208Y/120</u>     |
|------------------------|---------------------|
| Secondary Max Current  | 41.6A               |
| Secondary Markings     | <u>X0-X1-X2-X3</u>  |
| Secondary Terminals    | #2-14 AWG           |
| Primary Taps           | <u>+/- 2 x 2.5%</u> |
| Conductor