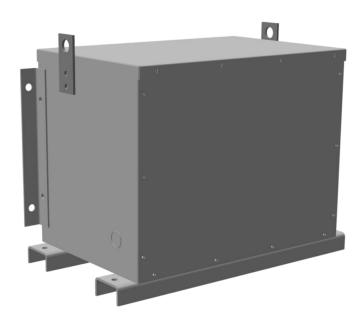

# BA15J-M/EP

\$2,345.66 USD

**SKU:** 520144ffe151

**Categories:** Encapsulated Isolation Transformer

### **PRODUCT SPECIFICATIONS**

| Weight              | 350 lbs             |
|---------------------|---------------------|
| Phases              | 3                   |
| kVA                 | <u>15</u>           |
| Connection          | <u>3Ph-DY-5T-SD</u> |
| Primary Voltage     | 600                 |
| Primary Max Current | <u>14.4A</u>        |
| Primary Markings    | <u>H1-H2-3</u>      |
| Primary Terminals   | #2-14 AWG           |

#### BA15J-M/EP

| Secondary Voltage      | <u>208Y/120</u>     |
|------------------------|---------------------|
| Secondary Max Current  | 41.6A               |
| Secondary Markings     | <u>X0-X1-X2-X3</u>  |
| Secondary Terminals    | #2-14 AWG           |
| Primary Taps           | <u>+/- 2 x 2.5%</u> |
| Conductor Material     | <u>Aluminum</u>     |
| Insuation Class        | 200                 |
| BIL (Insulation) Level | <u>10kV</u>         |
| Efficiency             | N/A                 |
| Impedance              | <u>1.5 - 3.5%</u>   |
| Sound (db)             | 45                  |
| Enclosure Type         | NEMA 3R Indoor      |
| Enclosure              | E3R-3PEP-4          |