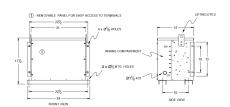

# **OFFICIAL QUOTE**

#### BA15J-M/EP





# BA15J-M/EP

\$3,185.00 CAD

**SKU:** 520144ffe151

**Categories:** Encapsulated Isolation Transformer

## **SCHEMATIC/DIAGRAM AND DIMENSION PICTURES**





### **PRODUCT SPECIFICATIONS**

| Weight              | 350 lbs        |
|---------------------|----------------|
| Phases              | 3              |
| kVA                 | <u>15</u>      |
| Connection          | 3Ph-DY-5T-SD   |
| Primary Voltage     | 600            |
| Primary Max Current | <u>14.4A</u>   |
| Primary Markings    | <u>H1-H2-3</u> |
| Primary Terminals   | #2-14 AWG      |



# **OFFICIAL QUOTE**

#### BA15J-M/EP



| Secondary Voltage      | <u>208Y/120</u>     |
|------------------------|---------------------|
| Secondary Max Current  | 41.6A               |
| Secondary Markings     | <u>X0-X1-X2-X3</u>  |
| Secondary Terminals    | #2-14 AWG           |
| Primary Taps           | <u>+/- 2 x 2.5%</u> |
| Conductor Material     | <u>Aluminum</u>     |
| Insuat