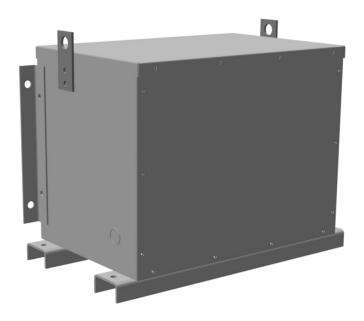

### **PRODUCT SPECIFICATIONS**

| Weight              | 350 lbs        |
|---------------------|----------------|
| Phases              | 3              |
| kVA                 | <u>15</u>      |
| Connection          | 3Ph-DY-5T-SD   |
| Primary Voltage     | 600            |
| Primary Max Current | <u>14.4A</u>   |
| Primary Markings    | <u>H1-H2-3</u> |
| Primary Terminals   | #2-14 AWG      |

#### BA15J-M/EP

| Secondary Voltage      | <u>208Y/120</u>     |
|------------------------|---------------------|
| Secondary Max Current  | 41.6A               |
| Secondary Markings     | <u>X0-X1-X2-X3</u>  |
| Secondary Terminals    | #2-14 AWG           |
| Primary Taps           | <u>+/- 2 x 2.5%</u> |
| Conductor Material     | <u>Aluminum</u>     |
| Insuation Class        | 200                 |
| BIL (Insulation) Level | <u>10kV</u>         |
| Efficiency             | N/A                 |
| Impedance              | <u>1.5 - 3.5%</u>   |
| Sound (db)             | 45                  |
| Enclosure Type         | NEMA 3R Indoor      |
| Enclosure              | E3R-3PEP-4          |