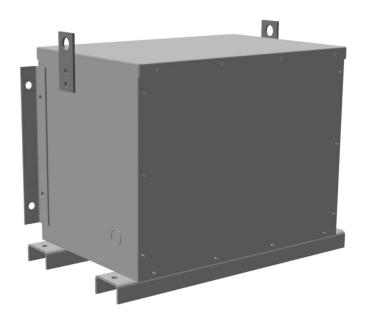

### **PRODUCT SPECIFICATIONS**

| Weight              | 350 lbs             |
|---------------------|---------------------|
| Phases              | 3                   |
| kVA                 | <u>15</u>           |
| Connection          | <u>3Ph-DY-5T-SD</u> |
| Primary Voltage     | 600                 |
| Primary Max Current | <u>14.4A</u>        |
| Primary Markings    | <u>H1-H2-3</u>      |
| Primary Terminals   | #2-14 AWG           |

#### BA15J-M/EP

| Secondary Voltage      | <u>208Y/120</u>     |
|------------------------|---------------------|
| Secondary Max Current  | 41.6A               |
| Secondary Markings     | <u>X0-X1-X2-X3</u>  |
| Secondary Terminals    | #2-14 AWG           |
| Primary Taps           | <u>+/- 2 x 2.5%</u> |
| Conductor Material     | <u>Aluminum</u>     |
| Insuation Class        | 200                 |
| BIL (Insulation) Level | <u>10kV</u>         |
| Efficiency             | N/A                 |
| Impedance              | <u>1.5 - 3.5%</u>   |
| Sound (db)             | <u>45</u>           |
| Enclosure Type         | NEMA 3R Indoor      |
| Enclosure              | E3R-3PEP-4          |