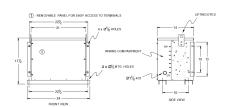

# **OFFICIAL QUOTE**

#### BA15J-M/EP





# BA15J-M/EP

\$3,185.00 CAD

**SKU:** 520144ffe151

**Categories:** Encapsulated Isolation Transformer

## **SCHEMATIC/DIAGRAM AND DIMENSION PICTURES**





### **PRODUCT SPECIFICATIONS**

| Weight              | 350 lbs             |
|---------------------|---------------------|
| Phases              | 3                   |
| kVA                 | <u>15</u>           |
| Connection          | <u>3Ph-DY-5T-SD</u> |
| Primary Voltage     | 600                 |
| Primary Max Current | <u>14.4A</u>        |
| Primary Markings    | <u>H1-H2-3</u>      |
| Primary Terminals   | #2-14 AWG           |



# **OFFICIAL QUOTE**

#### BA15J-M/EP



| Secondary Voltage      | <u>208Y/120</u>     |
|------------------------|---------------------|
| Secondary Max Current  | 41.6A               |
| Secondary Markings     | <u>X0-X1-X2-X3</u>  |
| Secondary Terminals    | #2-14 AWG           |
| Primary Taps           | <u>+/- 2 x 2.5%</u> |
| Conductor