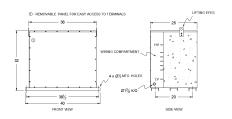

## **OFFICIAL QUOTE**

### BA112H-S/EP





# BA112H-S/EP

\$18,668.00 CAD

SKU: 016030da98a9

**Categories:** Encapsulated Isolation Transformer

# SCHEMATIC/DIAGRAM AND DIMENSION PICTURES





## **PRODUCT SPECIFICATIONS**

| Weight              | 1365 lbs       |
|---------------------|----------------|
| Phases              | <u>3</u>       |
| kVA                 | 112.5          |
| Connection          | 3Ph-DY-5T-SD   |
| Primary Voltage     | 480            |
| Primary Max Current | <u>135.3A</u>  |
| Primary Markings    | <u>H1-H2-3</u> |
| Primary Terminals   | 300MCM-6       |



# **OFFICIAL QUOTE**

### BA112H-S/EP



| Secondary Voltage          | <u>240Y/139</u>                                                                      |
|----------------------------|--------------------------------------------------------------------------------------|
| Secondary Max Current      | 270.6A