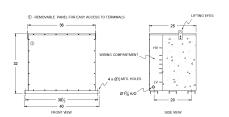

## **OFFICIAL QUOTE**

#### BA112H-S/EP





# BA112H-S/EP

\$13,748.42 USD

SKU: 016030da98a9

**Categories:** Encapsulated Isolation Transformer

## SCHEMATIC/DIAGRAM AND DIMENSION PICTURES





#### **PRODUCT SPECIFICATIONS**

| Weight              | 1365 lbs       |
|---------------------|----------------|
| Phases              | <u>3</u>       |
| kVA                 | 112.5          |
| Connection          | 3Ph-DY-5T-SD   |
| Primary Voltage     | 480            |
| Primary Max Current | <u>135.3A</u>  |
| Primary Markings    | <u>H1-H2-3</u> |
| Primary Terminals   | 300MCM-6       |



## **OFFICIAL QUOTE**

#### BA112H-S/EP



| Secondary Voltage          | <u>240Y/139</u>                                                                      |
|----------------------------|--------------------------------------------------------------------------------------|
| Secondary Max Current      | 270.6A