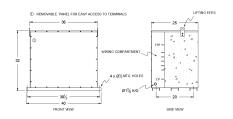

## **OFFICIAL QUOTE**

### BA112H-S/EP





# BA112H-S/EP

\$18,668.00 CAD

SKU: 016030da98a9

**Categories:** Encapsulated Isolation Transformer

# SCHEMATIC/DIAGRAM AND DIMENSION PICTURES





## **PRODUCT SPECIFICATIONS**

| Weight              | 1365 lbs            |
|---------------------|---------------------|
| Phases              | 3                   |
| kVA                 | 112.5               |
| Connection          | <u>3Ph-DY-5T-SD</u> |
| Primary Voltage     | 480                 |
| Primary Max Current | <u>135.3A</u>       |
| Primary Markings    | <u>H1-H2-3</u>      |
| Primary Terminals   | <u>300MCM-6</u>     |



## **OFFICIAL QUOTE**

### BA112H-S/EP



| Secondary Voltage          | <u>240Y/139</u>                                                                      |
|----------------------------|--------------------------------------------------------------------------------------|
| Secondary Max Current      | 270.6A