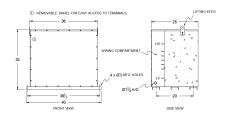

## **OFFICIAL QUOTE**

### BA112H-S/EP





# BA112H-S/EP

\$18,668.00 CAD

SKU: 016030da98a9

**Categories:** Encapsulated Isolation Transformer

# SCHEMATIC/DIAGRAM AND DIMENSION PICTURES





## **PRODUCT SPECIFICATIONS**

| Weight              | 1365 lbs       |
|---------------------|----------------|
| Phases              | 3              |
| kVA                 | 112.5          |
| Connection          | 3Ph-DY-5T-SD   |
| Primary Voltage     | 480            |
| Primary Max Current | <u>135.3A</u>  |
| Primary Markings    | <u>H1-H2-3</u> |
| Primary Terminals   | 300MCM-6       |



## **OFFICIAL QUOTE**

### BA112H-S/EP



| Secondary Voltage          | <u>240Y/139</u>                                                                      |
|----------------------------|--------------------------------------------------------------------------------------|
| Secondary Max Current      | 270.6A