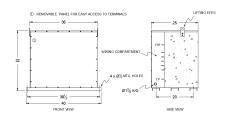

## **OFFICIAL QUOTE**

### BA112H-S/EP





# BA112H-S/EP

\$18,668.00 CAD

SKU: 016030da98a9

**Categories:** Encapsulated Isolation Transformer

# SCHEMATIC/DIAGRAM AND DIMENSION PICTURES





## **PRODUCT SPECIFICATIONS**

| Weight              | 1365 lbs       |
|---------------------|----------------|
| Phases              | <u>3</u>       |
| kVA                 | 112.5          |
| Connection          | 3Ph-DY-5T-SD   |
| Primary Voltage     | 480            |
| Primary Max Current | <u>135.3A</u>  |
| Primary Markings    | <u>H1-H2-3</u> |
| Primary Terminals   | 300MCM-6       |



## **OFFICIAL QUOTE**

### BA112H-S/EP



| Secondary Voltage          | <u>240Y/139</u>                                                                      |
|----------------------------|--------------------------------------------------------------------------------------|
| Secondary Max Current      | 270.6A