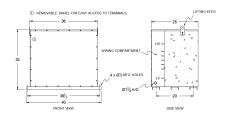

## **OFFICIAL QUOTE**

### BA112H-M/EP





# BA112H-M/EP

\$14,515.09 USD

**SKU:** f010ff796030

**Categories:** Encapsulated Isolation Transformer

# SCHEMATIC/DIAGRAM AND DIMENSION PICTURES





## **PRODUCT SPECIFICATIONS**

| Weight              | 1365 lbs       |
|---------------------|----------------|
| Phases              | <u>3</u>       |
| kVA                 | 112.5          |
| Connection          | 3Ph-DY-5T-SD   |
| Primary Voltage     | 480            |
| Primary Max Current | <u>135.3A</u>  |
| Primary Markings    | <u>H1-H2-3</u> |
| Primary Terminals   | 300MCM-6       |



## **OFFICIAL QUOTE**

### BA112H-M/EP



| Secondary Voltage          | <u>208Y/120</u>                                                                      |
|----------------------------|--------------------------------------------------------------------------------------|
| Secondary Max Current      | 312.3A