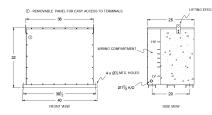

## BA112H-M/EP \$14,515.09 USD

SKU: f010ff796030 Categories: Encapsulated Isolation Transformer

## SCHEMATIC/DIAGRAM AND DIMENSION PICTURES





## **PRODUCT SPECIFICATIONS**

| Weight              | 1365 lbs            |
|---------------------|---------------------|
| Phases              | <u>3</u>            |
| kVA                 | <u>112.5</u>        |
| Connection          | <u>3Ph-DY-5T-SD</u> |
| Primary Voltage     | <u>480</u>          |
| Primary Max Current | <u>135.3A</u>       |
| Primary Markings    | <u>H1-H2-3</u>      |
| Primary Terminals   | <u>300MCM-6</u>     |

The quote is valid 30 days from 10 May 2025. The price does not include: "Special Features", freight and possible taxes. Disclosing this information to the third party or other supplier may lead to the cancellation of this quote. All other requests please email to sales@transformersource.ca. Printed: September-16-2024.





| Secondary Voltage