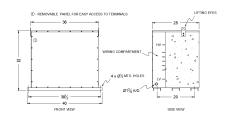

## **OFFICIAL QUOTE**

### BA112H-M/EP





# BA112H-M/EP

\$14,515.09 USD

**SKU:** f010ff796030

**Categories:** Encapsulated Isolation Transformer

# SCHEMATIC/DIAGRAM AND DIMENSION PICTURES





## **PRODUCT SPECIFICATIONS**

| Weight              | 1365 lbs            |
|---------------------|---------------------|
| Phases              | <u>3</u>            |
| kVA                 | 112.5               |
| Connection          | <u>3Ph-DY-5T-SD</u> |
| Primary Voltage     | 480                 |
| Primary Max Current | <u>135.3A</u>       |
| Primary Markings    | <u>H1-H2-3</u>      |
| Primary Terminals   | 300MCM-6            |



## **OFFICIAL QUOTE**

### BA112H-M/EP



| Secondary Voltage          | <u>208Y/120</u>                                                                      |
|----------------------------|--------------------------------------------------------------------------------------|
| Secondary Max Current      | 312.3A