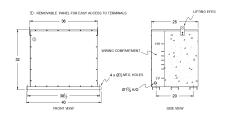

## **OFFICIAL QUOTE**

#### BA112H-M/EP





# BA112H-M/EP

\$19,709.00 CAD

**SKU:** f010ff796030

**Categories:** Encapsulated Isolation Transformer

## SCHEMATIC/DIAGRAM AND DIMENSION PICTURES





#### **PRODUCT SPECIFICATIONS**

| Weight              | 1365 lbs       |
|---------------------|----------------|
| Phases              | 3              |
| kVA                 | 112.5          |
| Connection          | 3Ph-DY-5T-SD   |
| Primary Voltage     | 480            |
| Primary Max Current | <u>135.3A</u>  |
| Primary Markings    | <u>H1-H2-3</u> |
| Primary Terminals   | 300MCM-6       |



## **OFFICIAL QUOTE**

#### BA112H-M/EP



| Secondary Voltage          | <u>208Y/120</u>                                                                      |
|----------------------------|--------------------------------------------------------------------------------------|
| Secondary Max Current      | 312.3A